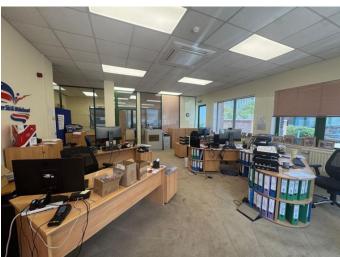

# Description

Beautifully presented two-storey office building conveniently located close to the town centre, motorway links, and the train station.

The property offers bright and spacious accommodation comprising reception area, open plan office on the ground floor with kitchen and three separate office rooms on the first floor. WC facilities are located on the ground and first floor.

Available for partial rental (e.g., first floor only) or full rental (entire building).

There are eight allocated parking spaces.

Total of approximately 2000 sq ft.

Early viewings recommended.