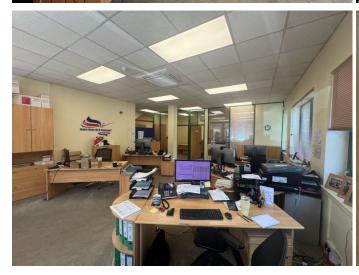

# Description

Beautifully presented two-storey office building conveniently located close to the town centre, motorway links, and the train station.

The property offers bright and spacious accommodation comprising reception area, open plan office on the ground floor with kitchen and three separate office rooms on the first floor. WC facilities are located on the ground and first floor.

Available for partial rental (e.g., first floor only) or full rental (entire building).

There are eight allocated parking spaces.

Total of approximately 2000 sq ft.

Early viewings recommended.