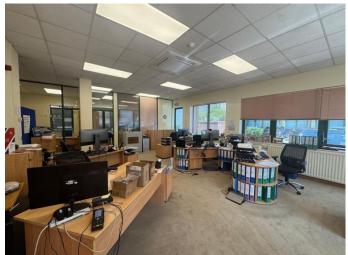

# Description

Beautifully presented two-storey office building conveniently located close to the town centre, motorway links, and the train station.

The property offers bright and spacious accommodation comprising reception area, open plan office on the ground floor with kitchen and three separate office rooms on the first floor. WC facilities are located on the ground and first floor.

Available for partial rental (e.g., first floor only) or full rental (entire building).

There are eight allocated parking spaces.

Total of approximately 2000 sq ft.

Early viewings recommended.