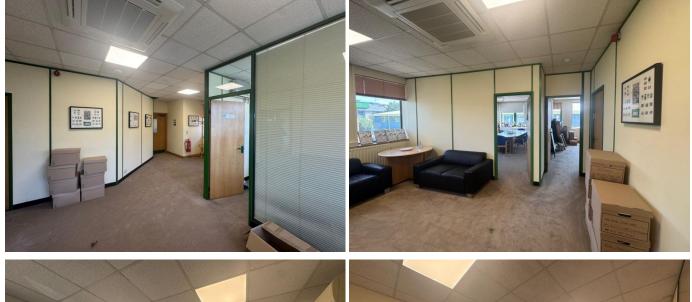

# Description

Beautifully presented two-storey office building conveniently located close to the town centre, motorway links, and the train station.

The property offers bright and spacious accommodation comprising reception area, open plan office on the ground floor with kitchen and three separate office rooms on the first floor. WC facilities are located on the ground and first floor.

Available for partial rental (e.g., first floor only) or full rental (entire building).

There are eight allocated parking spaces.

Total of approximately 2000 sq ft.

Early viewings recommended.