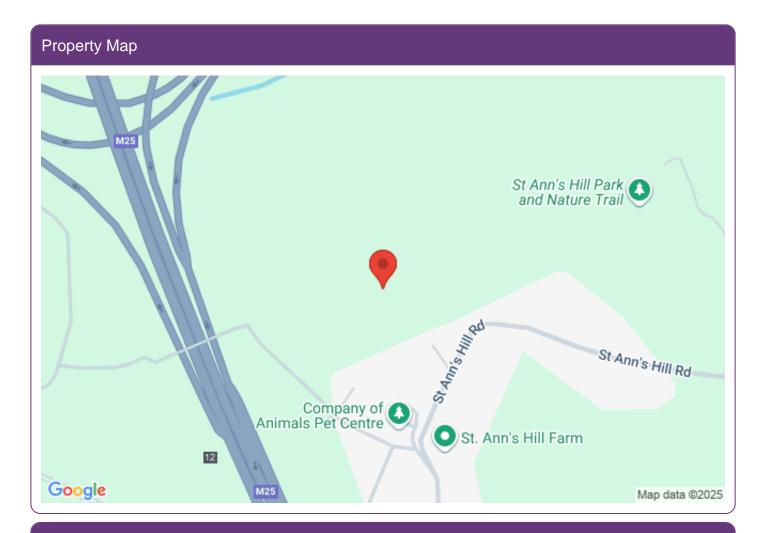

### Address

Address: Unit 3, The Forum

Postcode: KT16 9JX

Town: Chertsey
Area: Surrey

## Location

Hanworth Lane is within a 5 minute walk of the mainline train station and the town centre just 5 minutes beyond. Chertsey offers a good variety of shops, restaurants and other facilities. The Forum also provides easy access to the M25 motorway.