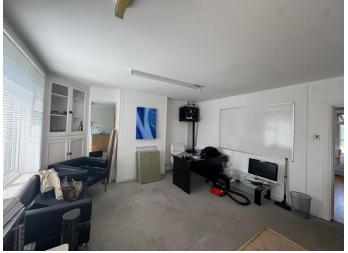

## Location

Popular location next to Coppa Club and opposite Waitrose. Other nearby occupiers include Space NK, Jojo Maman Bebe, Pizza Express and many others. There is a public car park close by.

Office Suite Available in Cobham Town Centre- £18,000 p.a + VAT.

A well-presented office suite totalling approximately 876 sq ft, spread across the first and second floors, offering bright and versatile workspace. The premises include a kitchen area and WC facilities, providing a practical and comfortable working environment.

Situated just off the High Street, the location benefits from immediate access to shops, cafés, and local amenities, making it an ideal setting for a variety of professional businesses.

There are 10 years remaining on the current lease, or a new lease may be made available by negotiation.