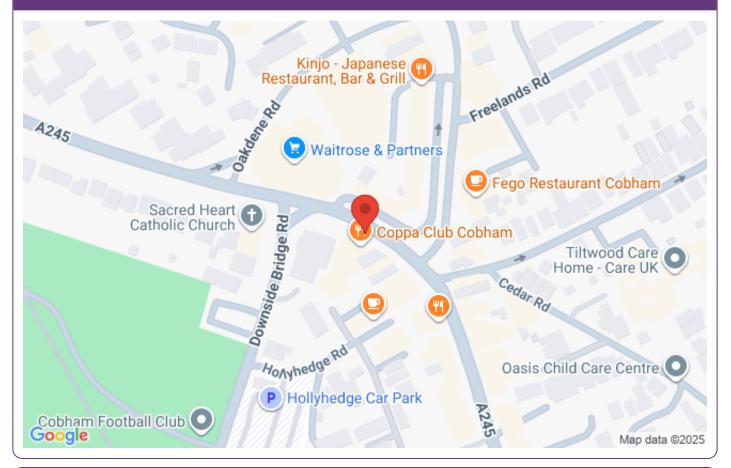

## Location

Popular location next to Coppa Club and opposite Waitrose. Other nearby occupiers include Space NK, Jojo Maman Bebe, Pizza Express and many others. There is a public car park close by.

Office Suite Available in Cobham Town Centre- £18,000 p.a + VAT.

Situated just off the High Street, the location benefits from immediate access to shops, cafés, and local amenities, making it an ideal setting for a variety of professional businesses.

There are 10 years remaining on the current lease, or a new lease may be made available by negotiation.