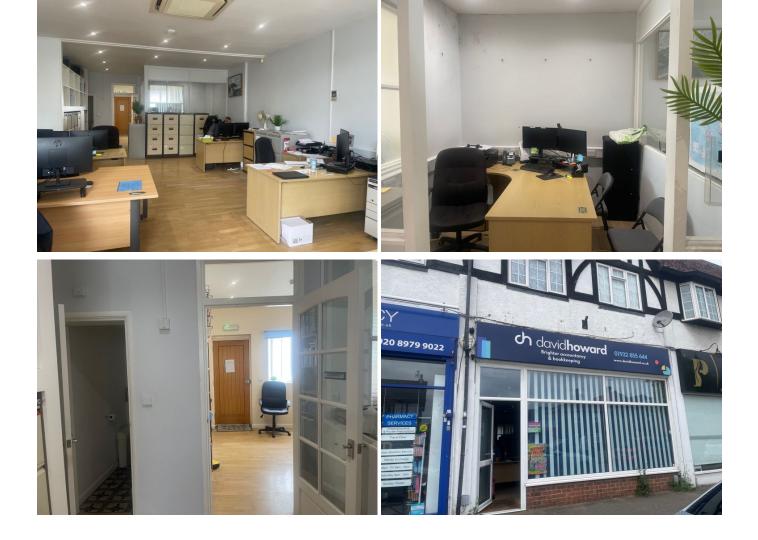

### Lease Assignment Opportunity – Well-Presented Retail Premises

We are delighted to offer the lease assignment of this well-maintained lock-up shop, with a lease term in place until 2030.

The option of a sub-lease would also be available.

The current rent is £1,500 per calendar month, and we are advised that the property is not elected for VAT.

The premises offer generous space, comprising approximately 840 sq ft, including a private office area to the rear. A rear fire escape provides additional access and convenience.

Classified under Use Class 'E', the property is suitable for a wide range of business types.

EPC Rating: Awaiting assessment.