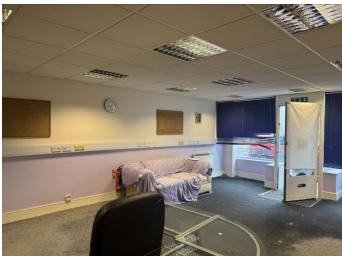

## Description

Available to let on new lease-£13,500 p.a.

The ground floor area measures a total of approximately 750 sq ft to include the main retail area, preparation area, two separate offices, room to the rear with kitchenette and WC.