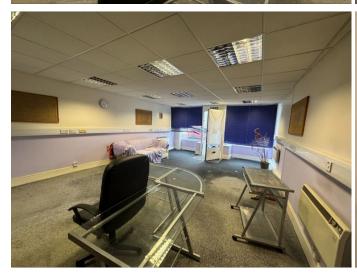

## Description

Available to let on new lease-£13,500 p.a.

The ground floor area measures a total of approximately 750 sq ft to include the main retail area, preparation area, two separate offices, room to the rear with kitchenette and WC.

The property should suit a variety of uses under the E use class.

On street parking is available in Guildford Street and other surrounding roads.

EPC Rating B.

Early viewings recommended.