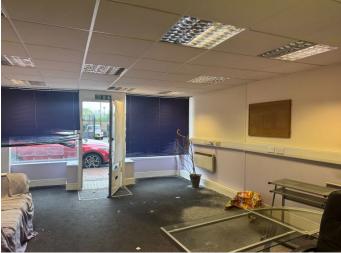

## Description

Available to let on new lease-£13,500 p.a.

The ground floor area measures a total of approximately 750 sq ft to include the main retail area, preparation area, two separate offices, room to the rear with kitchenette and WC.