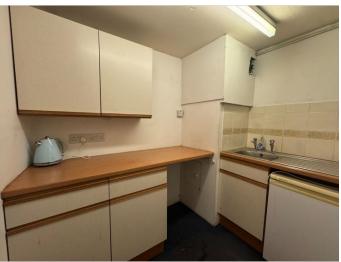

## Description

Available to let on new lease-£13,500 p.a.

The ground floor area measures a total of approximately 750 sq ft to include the main retail area, preparation area, two separate offices, room to the rear with kitchenette and WC.