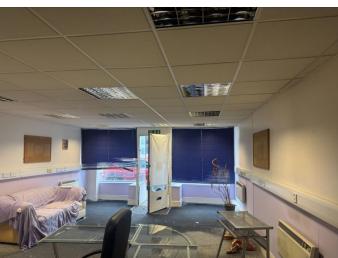

## Description

Available to let on new lease-£13,500 p.a.

The ground floor area measures a total of approximately 750 sq ft to include the main retail area, preparation area, two separate offices, room to the rear with kitchenette and WC.

The property should suit a variety of uses under the E use class.

On street parking is available in Guildford Street and other surrounding roads.

EPC Rating B.

Early viewings recommended.