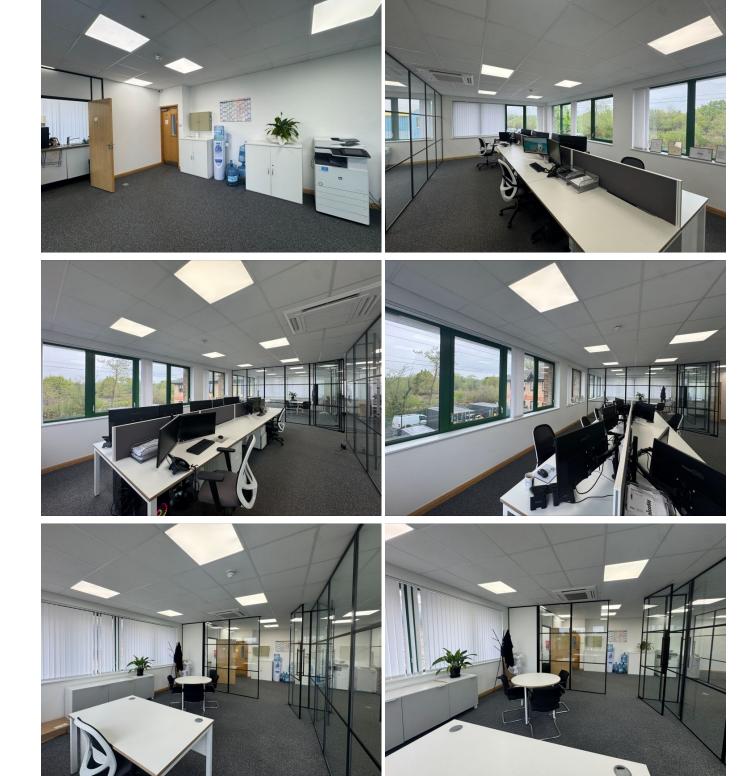

# Description

Beautifully presented first floor office to let in this detached building conveniently located close to the town centre, the motorway and train station.

The office is bright and spacious with glass partitioned office rooms and benefits from suspended ceilings, air conditioning, LED lighting and parking for 4 vehicles.

There is a small kitchenette in the office and the WC for this office suite is also located on the first floor.

Total approximate area of 1100 sq ft.

Office furniture can be purchased by the ingoing tenant.