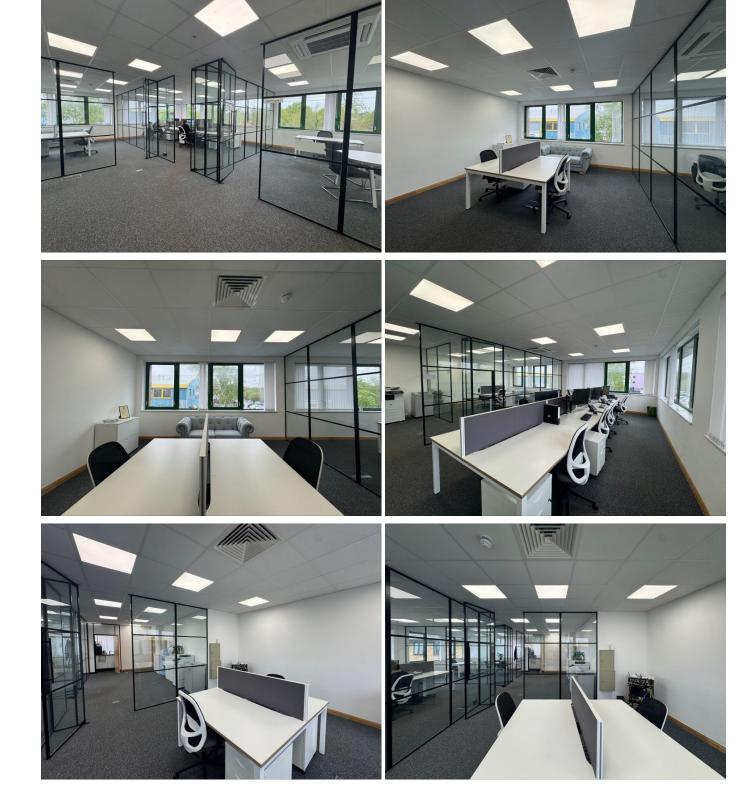

# Description

Beautifully presented first floor office to let in this detached building conveniently located close to the town centre, the motorway and train station.

The office is bright and spacious with glass partitioned office rooms and benefits from suspended ceilings, air conditioning, LED lighting and parking for 4 vehicles.

There is a small kitchenette in the office and the WC for this office suite is also located on the first floor.

Total approximate area of 1100 sq ft.

Office furniture can be purchased by the ingoing tenant.