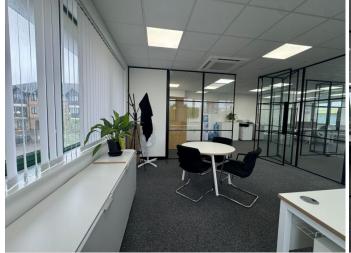

# Description

Beautifully presented first floor office to let in this detached building conveniently located close to the town centre, the motorway and train station.

The office is bright and spacious with glass partitioned office rooms and benefits from suspended ceilings, air conditioning, LED lighting and parking for 4 vehicles.

There is a small kitchenette in the office and the WC for this office suite is also located on the first floor.

Total approximate area of 1100 sq ft.

Office furniture can be purchased by the ingoing tenant.

#### **Features**

✓ Air Conditioning
✓ Allocated parking
✓ Beautifully presented throughout

✓ Close to station 
✓ LED lighting