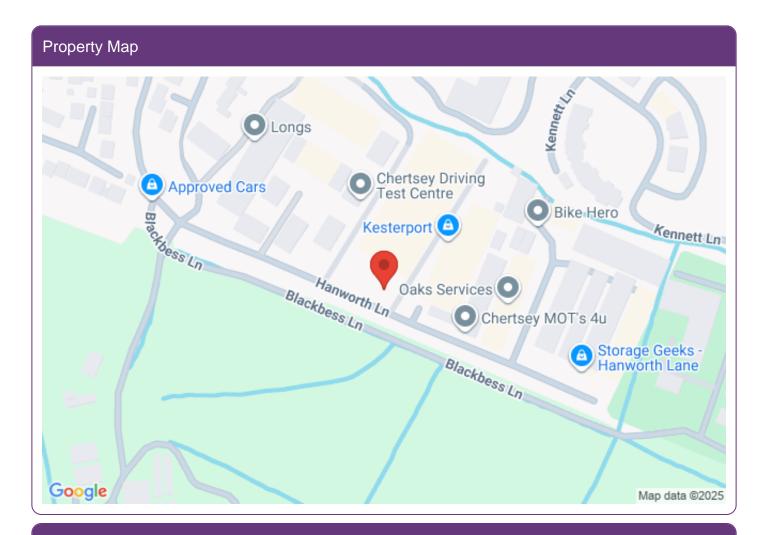

### Address

Address: Unit 6, The Forum, Hanworth Lane

Postcode: KT16 9JX Town: Chertsey Area: Surrey

## Location

Hanworth Lane is within a 5 minute walk of the mainline train station and the town centre just 5 minutes beyond. Chertsey offers a good variety of shops, restaurants and other facilities. The Forum also provides easy access to the M25 motorway.