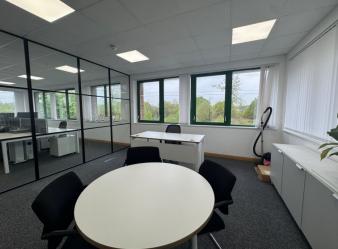

# Description

Beautifully presented first floor office to let in this detached building conveniently located close to the town centre, the motorway and train station.

The office is bright and spacious with glass partitioned office rooms and benefits from suspended ceilings, air conditioning, LED lighting and parking for 4 vehicles.

There is a small kitchenette in the office and the WC for this office suite is also located on the first floor.

Total approximate area of 1100 sq ft.

Office furniture can be purchased by the ingoing tenant.

#### **Features**

✓ Air Conditioning
✓ Allocated parking
✓ Beautifully presented throughout

✓ Close to station 
✓ LED lighting