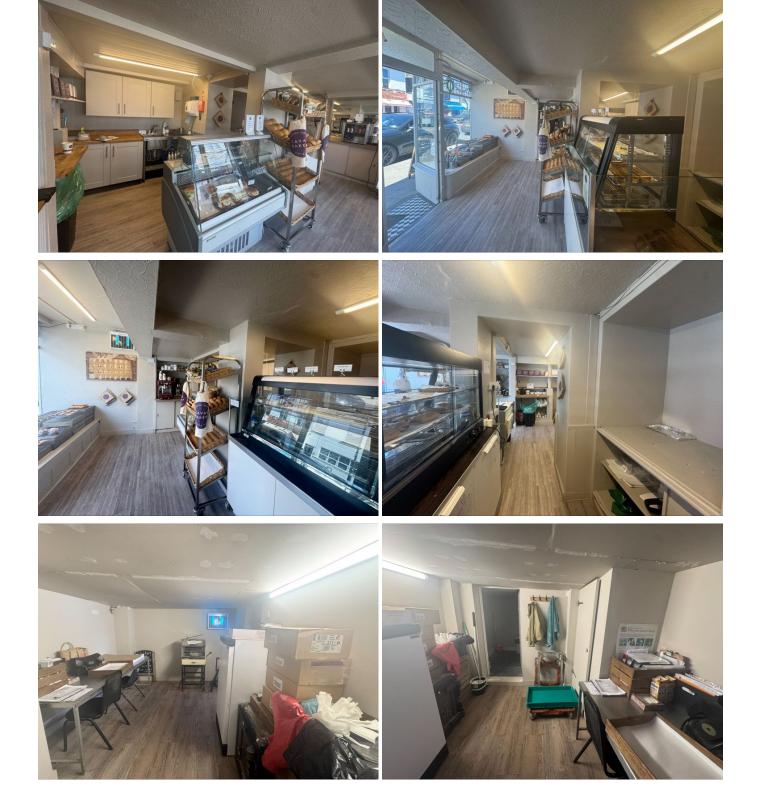

### Description

New lease available. Please view by appointment only and do not disturb the staff.

Attractive shop premises with traditional shop front.

The shop has been trading as a bakers for many years, but should suit a variety of uses.

The unit is nicely presented and situated in this popular High Street with a good range of independent and national businesses including Sainsburys Local. The property is Listed.

EPC Rating B.