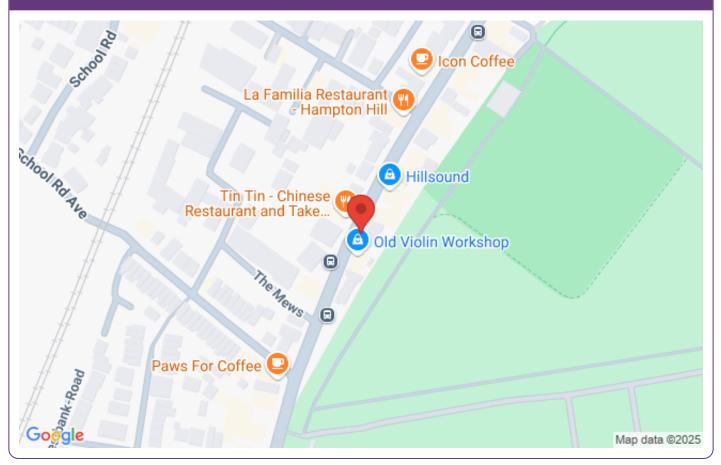

#### Address

Address: 12 High Street Postcode: TW12 1PD Town: Hampton Hill Area: Middlesex

### Location

Popular High Street with a good range of well established businesses. Bushy Park is situated behind the property.

#### **Property Map**