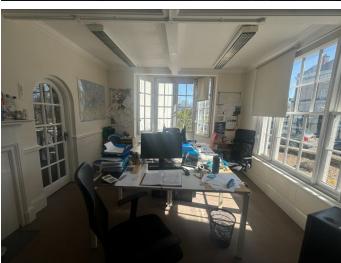

# Freehold Guide price £985,000.

Detached period building with car park for sale with possible scope to extend/ develop- subject to any necessary consents.

The ground floor comprises three offices, a kitchen facility and WC. The ground floor measures a total of approximately 922 sq ft and is currently let to two separate tenants who will be vacating August 2025.

The first floor has been refurbished to provide space for four large offices measuring approximately 825 sq ft in total.

The car park has parking for approximately 8 cars.

Full vacant possession on completion.