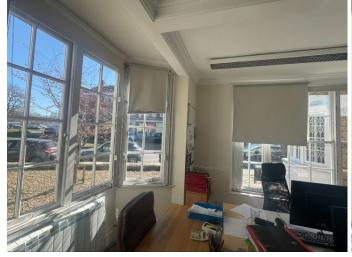

# Freehold Guide price £985,000.

Detached period building with car park for sale with possible scope to extend/ develop- subject to any necessary consents.

The ground floor comprises three offices, a kitchen facility and WC. The ground floor measures a total of approximately 922 sq ft and is currently let to two separate tenants who will be vacating August 2025.

The first floor has been refurbished to provide space for four large offices measuring approximately 825 sq ft in total.

The car park has parking for approximately 8 cars.

Full vacant possession on completion.