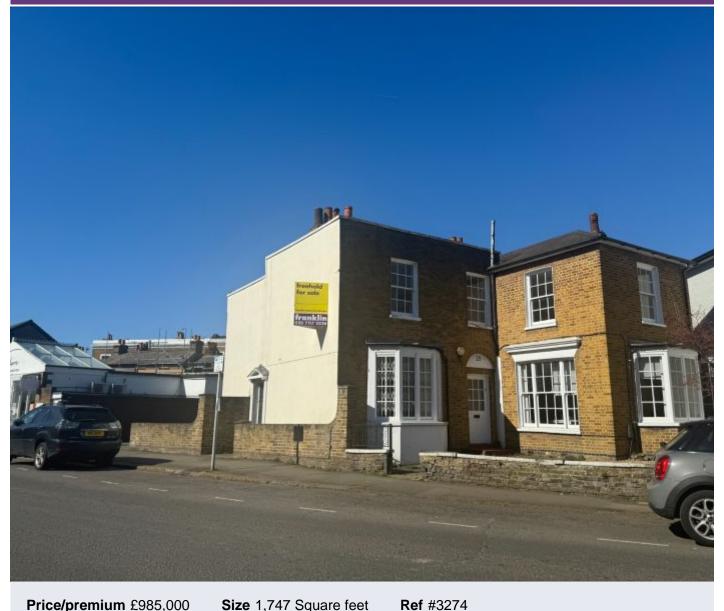

Price/premium £985,000 Size 1,747 Square feet

# Freehold Guide price £985,000.

Detached period building with car park for sale with possible scope to extend/ develop- subject to any necessary consents.

The ground floor comprises three offices, a kitchen facility and WC. The ground floor measures a total of approximately 922 sq ft and is currently let to two separate tenants who will be vacating August 2025.

The first floor has been refurbished to provide space for four large offices measuring approximately 825 sq ft in total.

The car park has parking for approximately 8 cars.

Full vacant possession on completion.

25a- EPC Rating C.

25 EPC Rating D.

Early viewings recommended.