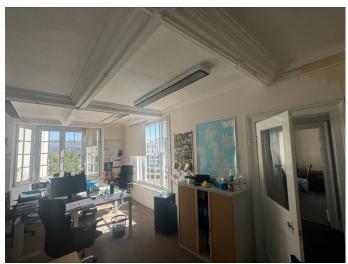

# Freehold Guide price £985,000.

Detached period building with car park for sale with possible scope to extend/ develop- subject to any necessary consents.

The ground floor comprises three offices, a kitchen facility and WC. The ground floor measures a total of approximately 922 sq ft and is currently let to two separate tenants who will be vacating August 2025.

The first floor has been refurbished to provide space for four large offices measuring approximately 825 sq ft in total.

The car park has parking for approximately 8 cars.

Full vacant possession on completion.