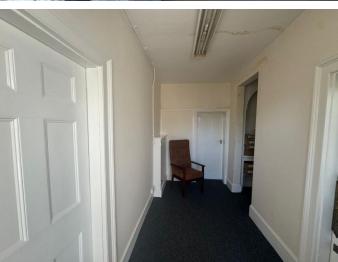

# Freehold Guide price £985,000.

Detached period building with car park for sale with possible scope to extend/ develop- subject to any necessary consents.

The ground floor comprises three offices, a kitchen facility and WC. The ground floor measures a total of approximately 922 sq ft and is currently let to two separate tenants who will be vacating August 2025.

The first floor has been refurbished to provide space for four large offices measuring approximately 825 sq ft in total.

The car park has parking for approximately 8 cars.

Full vacant possession on completion.