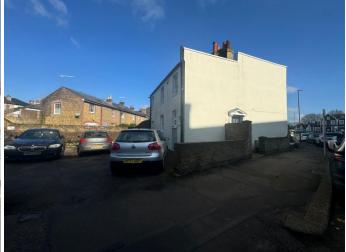

# Freehold Guide price £985,000.

Detached period building with car park for sale with possible scope to extend/ develop- subject to any necessary consents.

The ground floor comprises three offices, a kitchen facility and WC. The ground floor measures a total of approximately 922 sq ft and is currently let to two separate tenants who will be vacating August 2025.

The first floor has been refurbished to provide space for four large offices measuring approximately 825 sq ft in total.

The car park has parking for approximately 8 cars.

Full vacant possession on completion.