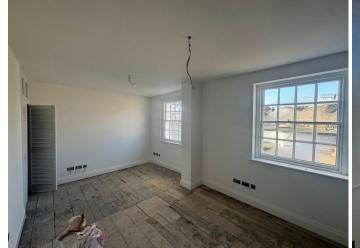

The first floor has been refurbished to provide space for four large offices measuring approximately 825 sq ft in total.

The car park has parking for approximately 8 cars.

Full vacant possession on completion.