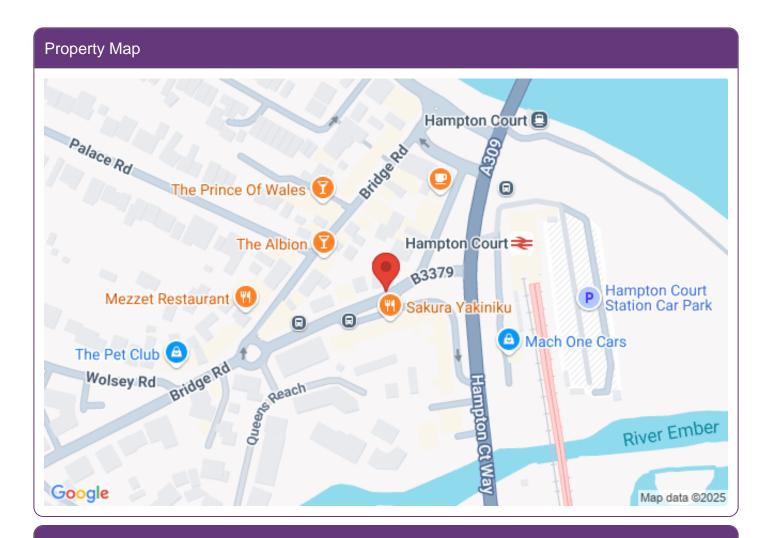

# Location

Opposite Hampton Court Train Station & close to the river and Bridge Road's excellent cafes, shops and restaurants.