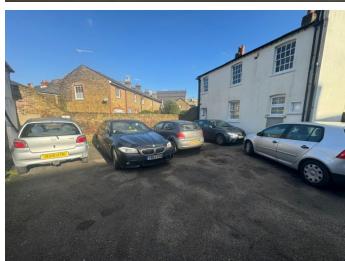

The first floor has been refurbished to provide space for four large offices measuring approximately 825 sq ft in total.

The car park has parking for approximately 8 cars.

Full vacant possession on completion.