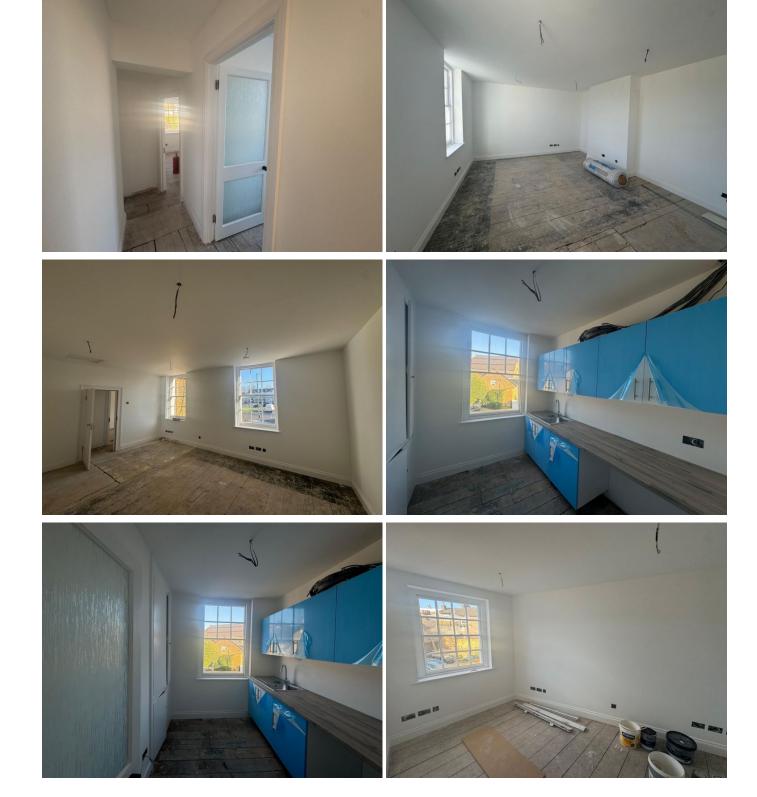

# Freehold Guide price £985,000.

Detached period building with car park for sale with possible scope to extend/ develop- subject to any necessary consents.

The ground floor comprises three offices, a kitchen facility and WC. The ground floor measures a total of approximately 922 sq ft and is currently let to two separate tenants who will be vacating August 2025.

The first floor has been refurbished to provide space for four large offices measuring approximately 825 sq ft in total.

The car park has parking for approximately 8 cars.

Full vacant possession on completion.

25a- EPC Rating C.

25 EPC Rating D.

Early viewings recommended.