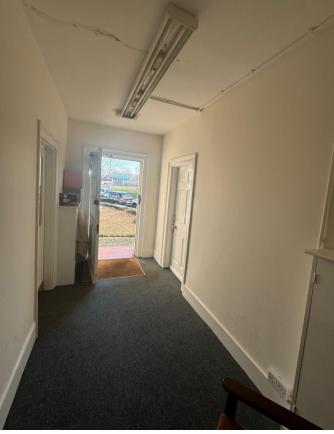

# Freehold Guide price £985,000.

Detached period building with car park for sale with possible scope to extend/ develop- subject to any necessary consents.

The ground floor comprises three offices, a kitchen facility and WC. The ground floor measures a total of approximately 922 sq ft and is currently let to two separate tenants who will be vacating August 2025.

The first floor has been refurbished to provide space for four large offices measuring approximately 825 sq ft in total.

The car park has parking for approximately 8 cars.

Full vacant possession on completion.