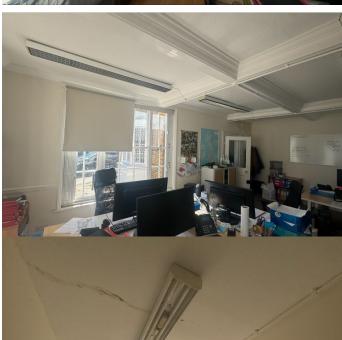

# Freehold Guide price £985,000.

Detached period building with car park for sale with possible scope to extend/ develop- subject to any necessary consents.

The ground floor comprises three offices, a kitchen facility and WC. The ground floor measures a total of approximately 922 sq ft and is currently let to two separate tenants who will be vacating August 2025.

The first floor has been refurbished to provide space for four large offices measuring approximately 825 sq ft in total.

The car park has parking for approximately 8 cars.

Full vacant possession on completion.