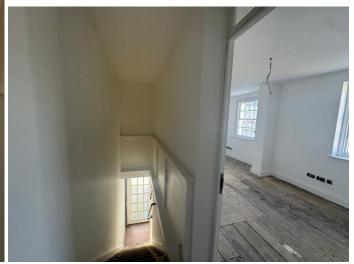

# Freehold Guide price £985,000.

Detached period building with car park for sale with possible scope to extend/ develop- subject to any necessary consents.

The ground floor comprises three offices, a kitchen facility and WC. The ground floor measures a total of approximately 922 sq ft and is currently let to two separate tenants who will be vacating August 2025.

The first floor has been refurbished to provide space for four large offices measuring approximately 825 sq ft in total.

The car park has parking for approximately 8 cars.

Full vacant possession on completion.