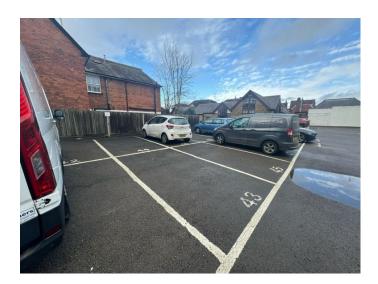

# Description

Bright and spacious shop to let in the area within Church Street known as 'The Quadrant.'

The shop/ retail area measures approximately 438 sq ft and has ancillary space measuring approximately 87 sq ft. To the rear there is also a room with WC and kitchenette measuring approximately 121 sq ft. The property also benefits from two allocated parking spaces.

#### **Features**

✓ 'E' Use class ✓ Allocated parking ✓ New lease available ✓ Nicely presented

On street parking