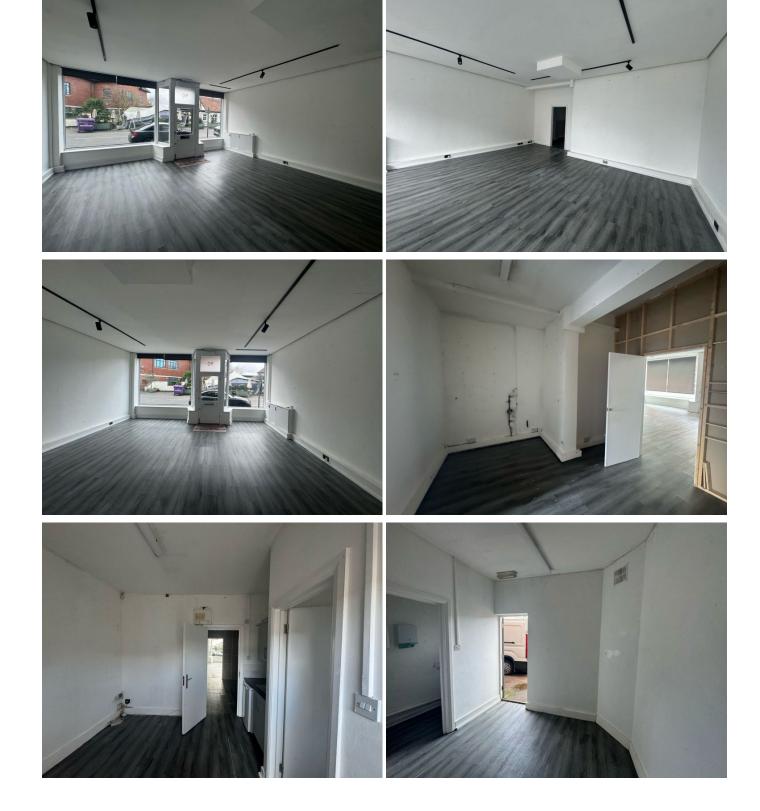

# Description

Bright and spacious shop to let in the area within Church Street known as 'The Quadrant.'

The shop/ retail area measures approximately 438 sq ft and has ancillary space measuring approximately 87 sq ft. To the rear there is also a room with WC and kitchenette measuring approximately 121 sq ft. The property also benefits from two allocated parking spaces.

The premises should be suitable for a variety of different uses under the E Use Class.

EPC rating C.

Early viewings recommended.

#### **Features**

✓ 'E' Use class ✓ Allocated parking ✓ New lease available ✓ Nicely presented

On street parking