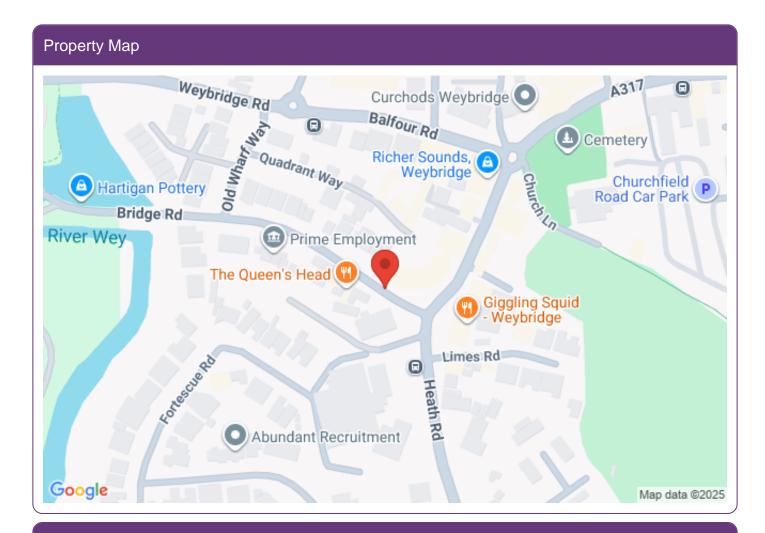

#### Address

Address: 90 Church Street Postcode: KT13 8DL Town: Weybridge

Area: Surrey

### Location

Popular parade of independent retailers, close to many other pubs, restaurants and bars and within walking distance of Weybridge mainline railway station.