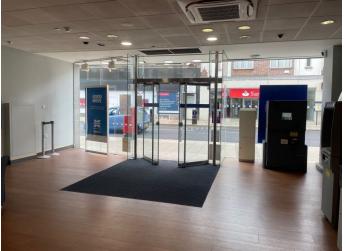

## Description

Guide rent - £49,000 p.a

An exciting opportunity to trade from large, well positioned premises in the heart of the town centre.

The unit benefits from good footfall, being only one shop away from Mcdonalds and close to WH Smith and Boots.

The premises have a wide frontage and measure approximately 2238 sq ft and would suit a variety of different users under the 'E' use class. We feel a particularly good usage would be a children's soft play/cafe or similar.