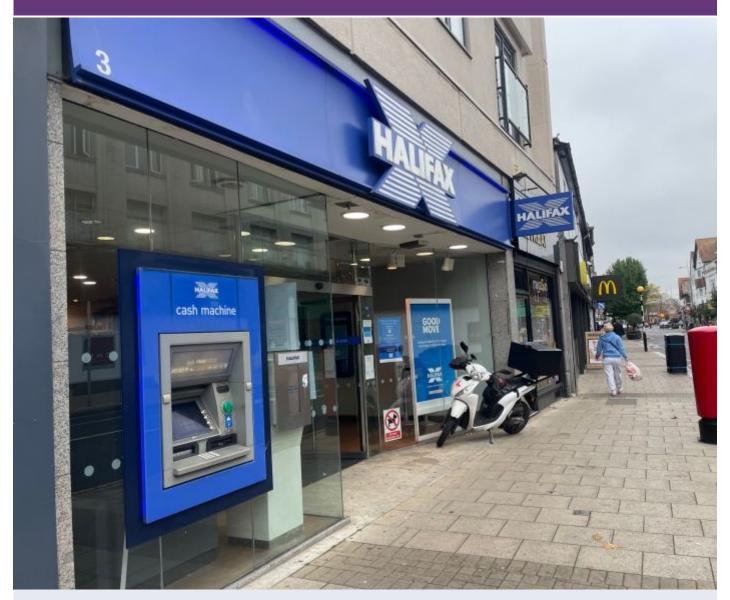

# Location

Prime High Street location two doors away from Mcdonalds. Walton has a great mix of both chain and independent operators.

## Description

Guide rent - £49,000 p.a

An exciting opportunity to trade from large, well positioned premises in the heart of the town centre.

The unit benefits from good footfall, being only one shop away from Mcdonalds and close to WH Smith and Boots.

The premises have a wide frontage and measure approximately 2238 sq ft and would suit a variety of different users under the 'E' use class. We feel a particularly good usage would be a children's soft play/cafe or similar.