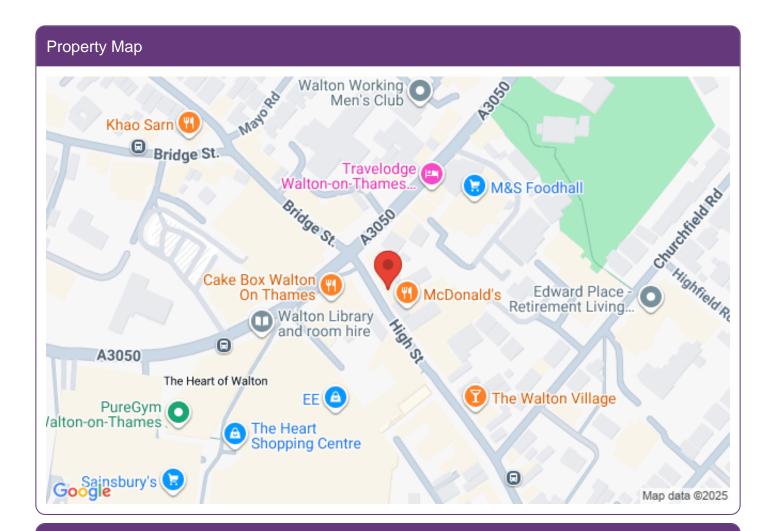

### Address

Address: 3 High Street
Postcode: KT12 1EA
Town: Walton On Thames

TOWII. Walton On Thai

Area: Surrey

# Location

Prime High Street location two doors away from Mcdonalds. Walton has a great mix of both chain and independent operators.