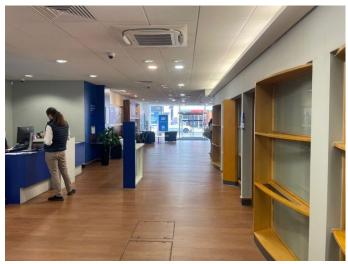

## Description

Guide rent - £49,000 p.a

An exciting opportunity to trade from large, well positioned premises in the heart of the town centre.

The unit benefits from good footfall, being only one shop away from Mcdonalds and close to WH Smith and Boots.

The premises have a wide frontage and measure approximately 2238 sq ft and would suit a variety of different users under the 'E' use class. We feel a particularly good usage would be a children's soft play/cafe or similar.