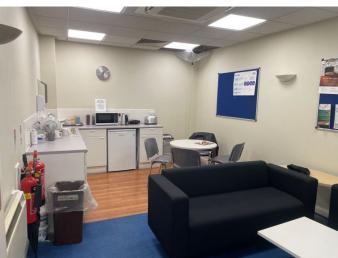

## Description

Guide rent - £49,000 p.a

An exciting opportunity to trade from large, well positioned premises in the heart of the town centre.

The unit benefits from good footfall, being only one shop away from Mcdonalds and close to WH Smith and Boots.

The premises have a wide frontage and measure approximately 2238 sq ft and would suit a variety of different users under the 'E' use class. We feel a particularly good usage would be a children's soft play/cafe or similar.