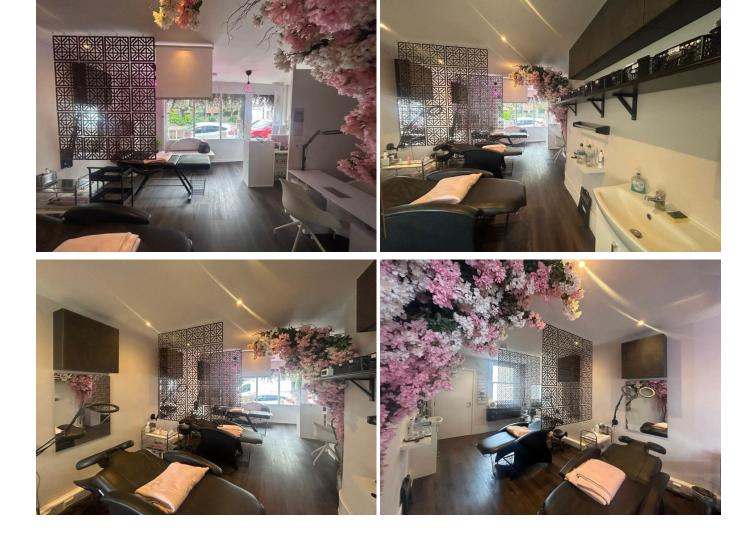

### Description

Lock up shop unit to let on a new lease for a term to be agreed.

The shop has been used for a Lash/Brow Bar for some years and is available immediately- also suitable for other uses within the E use class.

Approximately 320 sq ft Gross Internal Area.

There is a W.C. facility at the rear of the shop.

EPC band B.