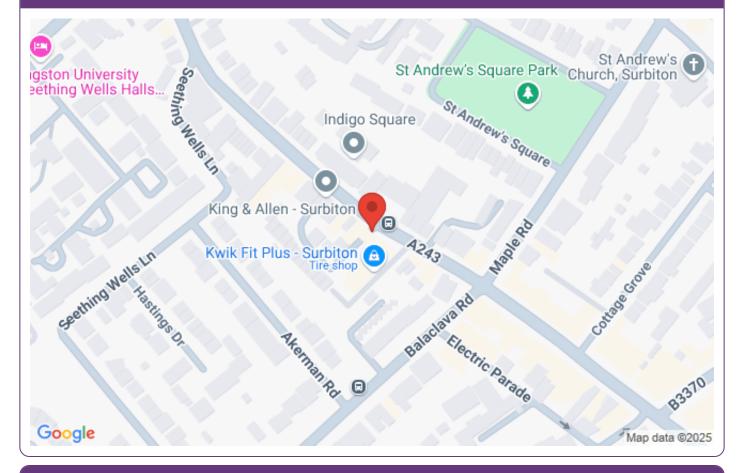

-----------------------------------------------------|
| Rent:           | £14,500 Per annum                                                                                                         |
| Legal fees:     | Both parties to be borne by the ingoing tenant/purchaser                                                                  |
| Rateable value: | The VOA website states a R.V. of £8,300, so full small business rates relief should apply, subject to the usual criteria. |
| Lease details:  | New lease for a term to be agreed.                                                                                        |
| Features        |                                                                                                                           |



### **Property Map**



#### Important notice

Information supplied by franklin commercial is intended as a general guide only & should always be verified by you prior to contract (we do not usually inspect leases/service charge accounts etc or test any amenities/services). We do not guarantee the accuracy of approximate measurements/areas quoted, plans or any other information, which may have been supplied to us by Clients. Our descriptions do not form part of any contract and nothing is included unless it is in the solicitors contract for sale. All inspections/negotiations must be conducted through us & information should not be transmitted to 3rd parties. Under no circumstances may a direct approach to the business, vendor or lessee be made - staff are usually unaware of a proposed sale. Rents/Prices quoted