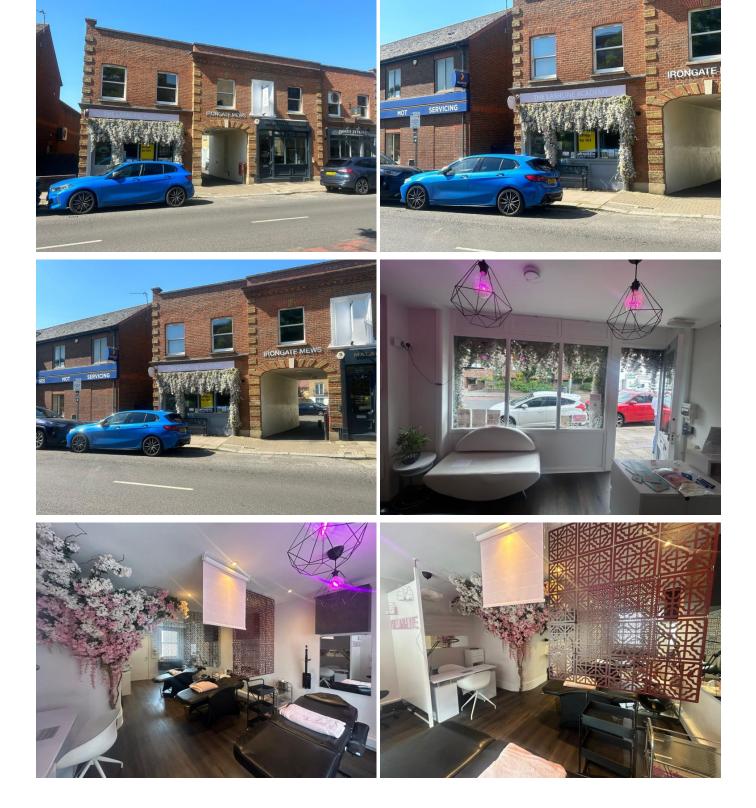

### Description

Lock up shop unit to let on a new lease for a term to be agreed.

The shop has been used for a Lash/Brow Bar for some years and is available immediately- also suitable for other uses within the E use class.

Approximately 320 sq ft Gross Internal Area.

There is a W.C. facility at the rear of the shop.

EPC band B.