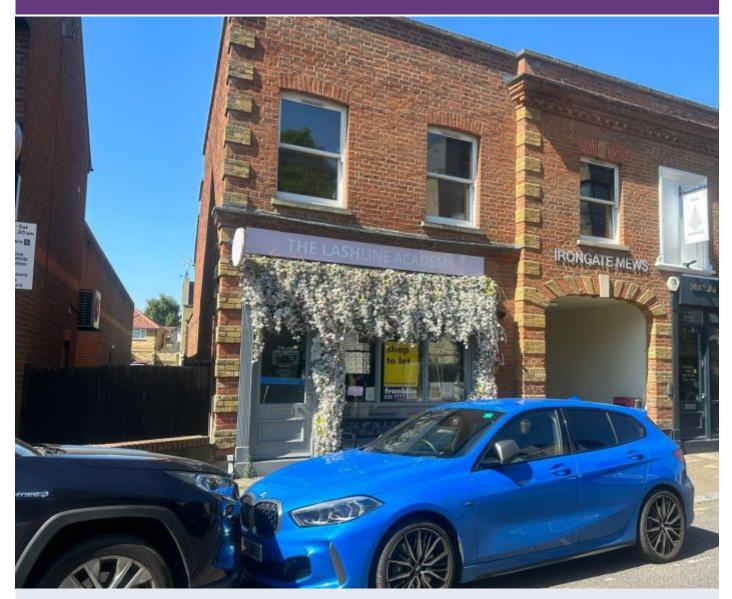

### Description

Lock up shop unit to let on a new lease for a term to be agreed.

The shop has been used for a Lash/Brow Bar for some years and is available immediately- also suitable for other uses within the E use class.

#### Address

Address: 93 Brighton Road Postcode: KT6 5NF Town: Surbiton Area: Surrey