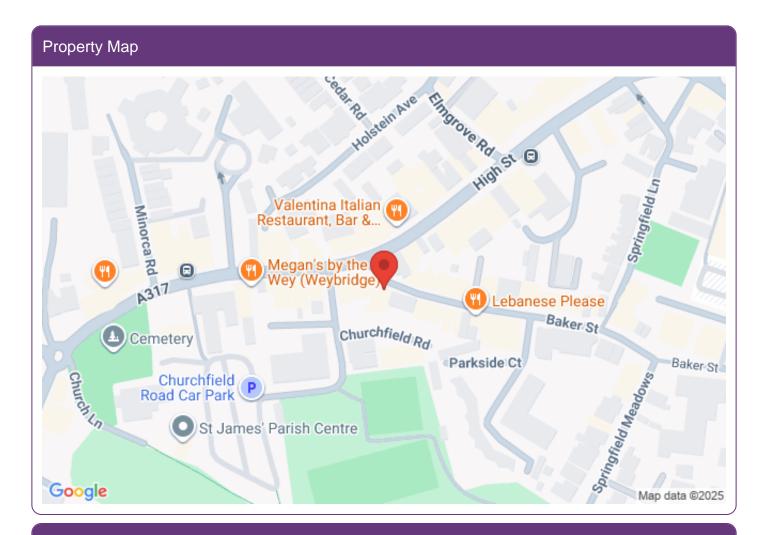

#### Address

Address: Marie House, 5 Baker Street (Rear 1st floor office)

Postcode: KT13 8AE Town: Weybridge Area: Surrey

## Location

Baker Street is an attractive trading location with street parking and public car parks close by. Marie House is situated in the centre of the town close to the junction of Church Street and the High Street.