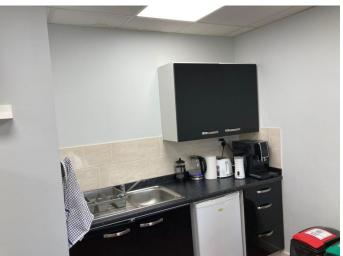

The office benefits from its own kitchenette and there is a shared female WC located on this floor and a shared male WC on the second floor. There is plenty of natural light.

Service charges will be payable - Approximately £1350 per annum.