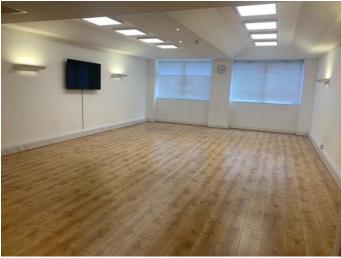

## First month rent free.

Rent - £14,000 p.a.

Self contained ground floor office suite within an attractive modern mixed commercial and residential scheme built some 20 years ago.

The office is open plan and there is glazed partitioning perfect for private meetings. Air conditioning is installed and there is a W.C. and kitchenette.

Total floor area of approximately 911 sq ft.

Early viewing recommended.

## **Features**

Air Conditioning

Ground floor

✓ Open plan