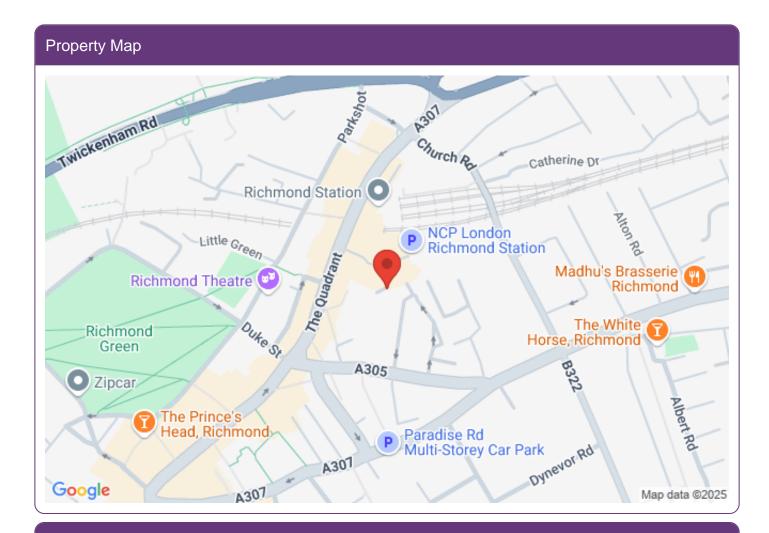

## Location

Bardolph Rd is situated just off the Lower Mortlake Road (A316) close to the junction with Manor Rd and approximately one mile from Richmond town centre. Mortlake, North Sheen, Kew Gardens and Richmond stations provide underground and mainline rail services.