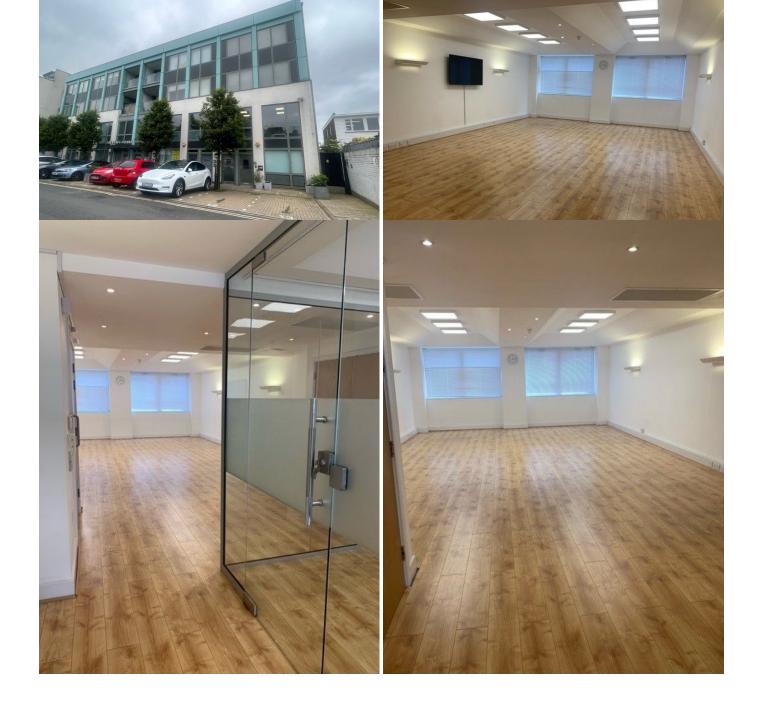

## First month rent free.

Rent - £14,000 p.a.

Self contained ground floor office suite within an attractive modern mixed commercial and residential scheme built some 20 years ago.

The office is open plan and there is glazed partitioning perfect for private meetings. Air conditioning is installed and there is a W.C. and kitchenette.

Total floor area of approximately 911 sq ft.

Early viewing recommended.

## **Features**

Air Conditioning

Ground floor

✓ Open plan