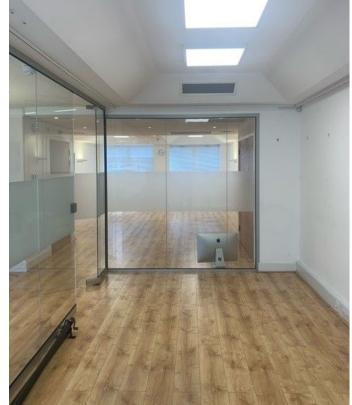

## First month rent free.

Rent - £14,000 p.a.

Self contained ground floor office suite within an attractive modern mixed commercial and residential scheme built some 20 years ago.

The office is open plan and there is glazed partitioning perfect for private meetings. Air conditioning is installed and there is a W.C. and kitchenette.

Total floor area of approximately 911 sq ft.

Early viewing recommended.

## **Features**

Air Conditioning

Ground floor

✓ Open plan