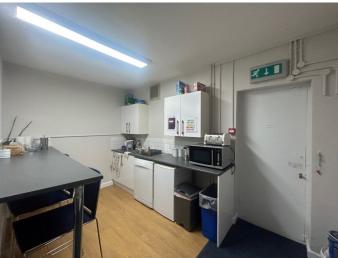

The unit is currently partitioned to form four small offices and a meeting room but the partitions could be removed to create a large open plan space.

There is a fitted kitchen area as well as male and female WC's.