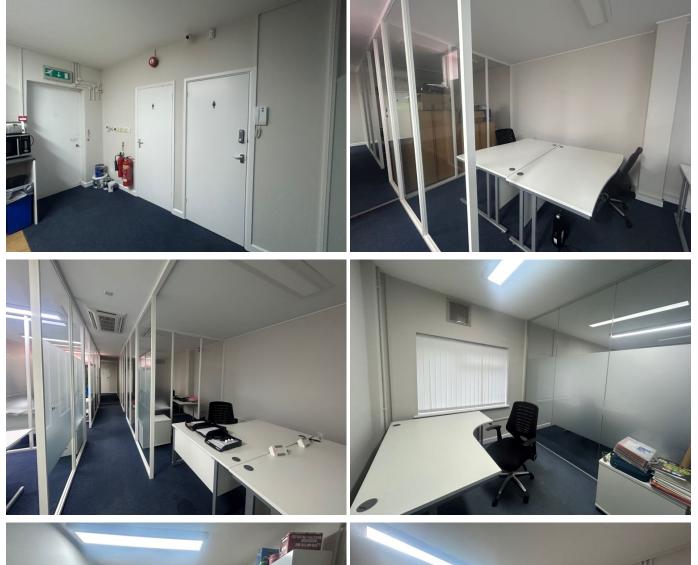

The unit is currently partitioned to form four small offices and a meeting room but the partitions could be removed to create a large open plan space.

There is a fitted kitchen area as well as male and female WC's.