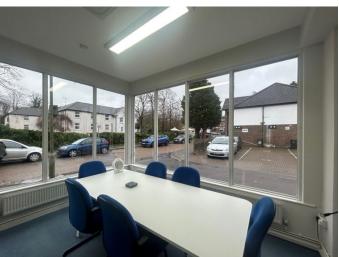

### £22,000 p.a. Two year lease- the current tenant will exercise the break option in 2027

Available to let is this bright and spacious office, suitable for a variety of different uses under the E Use class.

The unit is currently partitioned to form four small offices and a meeting room but the partitions could be removed to create a large open plan space.

There is a fitted kitchen area as well as male and female WC's.