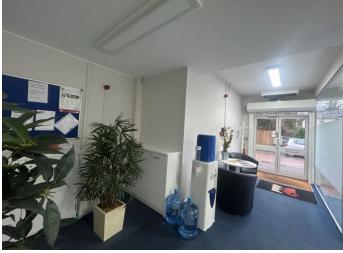

The unit is currently partitioned to form four small offices and a meeting room but the partitions could be removed to create a large open plan space.

There is a fitted kitchen area as well as male and female WC's.