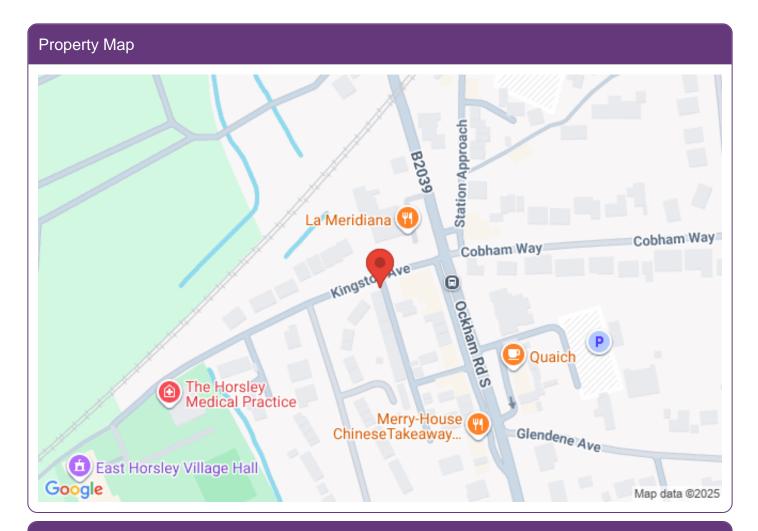

## Address

Address: Russell House, Kingston Avenue

**Postcode:** KT24 6QT **Town:** East Horsley

Area: Surrey

# Location

Located behind Station Parade in East Horsley with it's shops and cafes and just moments from the train station.