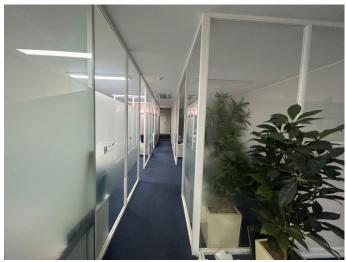

The unit is currently partitioned to form four small offices and a meeting room but the partitions could be removed to create a large open plan space.

There is a fitted kitchen area as well as male and female WC's.