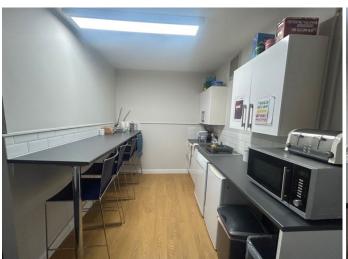

The unit is currently partitioned to form four small offices and a meeting room but the partitions could be removed to create a large open plan space.

There is a fitted kitchen area as well as male and female WC's.