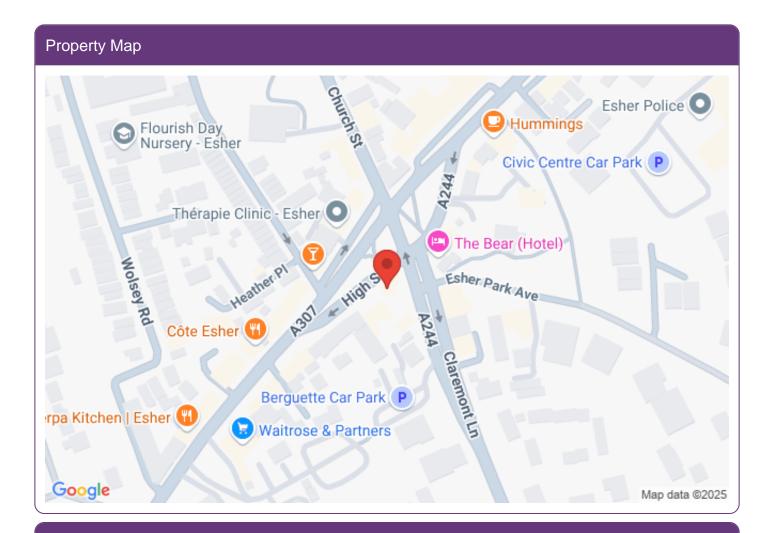

#### Address

Address: 77a High Street Postcode: KT10 9QA

Town: Esher Area: Surrey

### Location

Esher benefits from a good mix of major and smaller independent retailers, coffee shops and restaurants, along with Everyman Cinema and Sandown Park race course- Recent additions include Fego, Gails Bakery and Lark. The A3 is within close proximity and Esher Train Station is within walking distance.