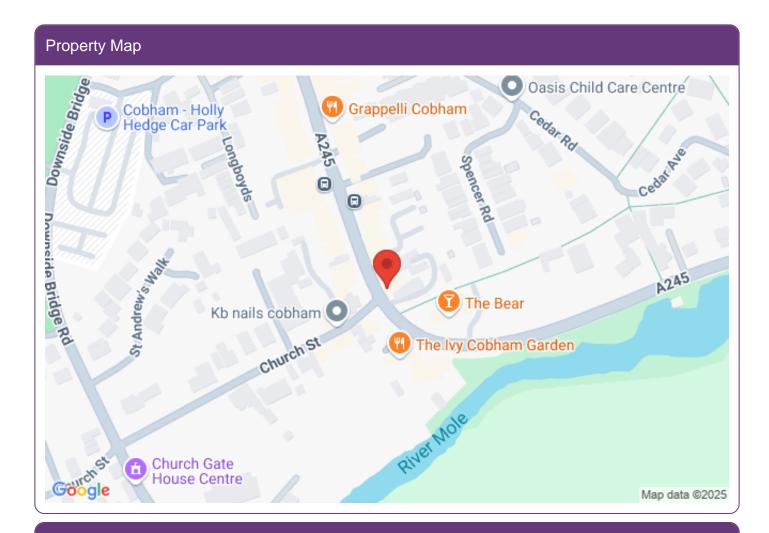

### Location

Excellent trading location opposite The Ivy Brasserie. Other nearby occupiers include Sainsburys local, Joe & The Juice, Boots, Pret A Manger, Mint Velvet and Gails Bakery.