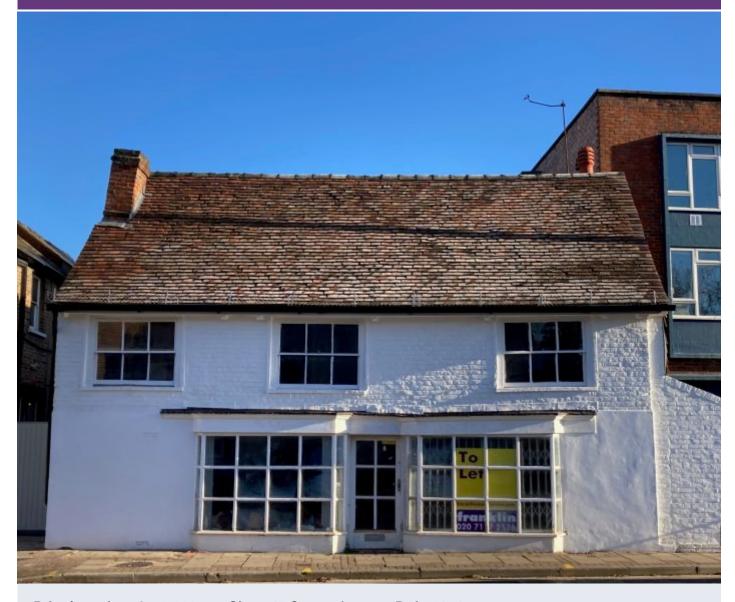

# Description

Offers in excess of £550,000 for the virtual freehold (999 year lease). Alternatively available on new commercial lease.

Charming Grade II Listed shop.

Recently refurbished, the property retains a wealth of period features and benefits from a small courtyard area to the side.

Suitable for a variety of uses (except restaurant) within the E use class.

Floor area of approximately 740 sq ft.

Cobham is a sought after and affluent town, which is host to many national retailers and long established independent businesses.