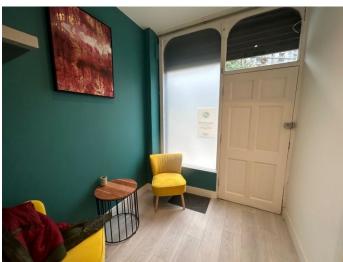

# Description

Nicely presented shop/office unit, which should suit a variety of uses within the E use class.

The shop measures approximately 400 sq ft in total, to include a W.C & kitchenette and has been partitioned to provide an office and a treatment room with basin.

The unit is fitted with laminate wood flooring throughout, spotlights and electric heaters.

Situated within minutes walk of Woking Train Station and the Town Centre.

The shop falls within EPC band B.