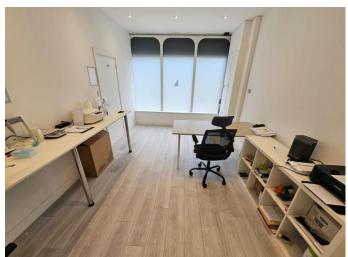

# Description

Nicely presented shop/office unit, which should suit a variety of uses within the E use class.

The shop measures approximately 400 sq ft in total, to include a W.C & kitchenette and has been partitioned to provide an office and a treatment room with basin.

The unit is fitted with laminate wood flooring throughout, spotlights and electric heaters.

Situated within minutes walk of Woking Train Station and the Town Centre.

The shop falls within EPC band B.