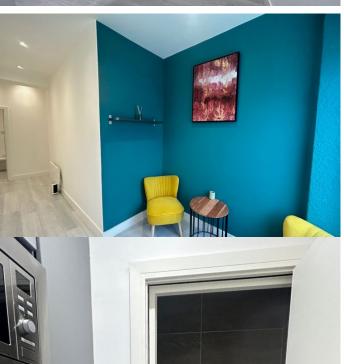

# Description

Nicely presented shop/office unit, which should suit a variety of uses within the E use class.

The shop measures approximately 400 sq ft in total, to include a W.C & kitchenette and has been partitioned to provide an office and a treatment room with basin.

The unit is fitted with laminate wood flooring throughout, spotlights and electric heaters.

Situated within minutes walk of Woking Train Station and the Town Centre.

The shop falls within EPC band B.