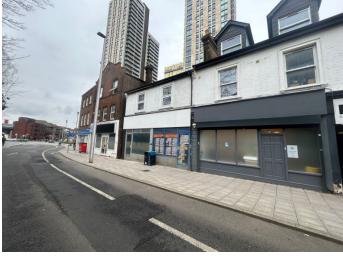

## Address

**Address:** 24 High Street **Postcode:** GU21 6BW

Town: Woking Area: Surrey

# Location

Situated in the High street close to Commercial Way with Woking Station minutes walk away.

# Description

Nicely presented shop/office unit, which should suit a variety of uses within the E use class.

The shop measures approximately 400 sq ft in total, to include a W.C & kitchenette and has been partitioned to provide an office and a treatment room with basin.