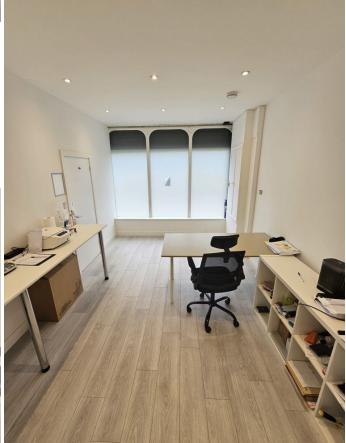

# Description

Nicely presented shop/office unit, which should suit a variety of uses within the E use class.

The shop measures approximately 400 sq ft in total, to include a W.C & kitchenette and has been partitioned to provide an office and a treatment room with basin.

The unit is fitted with laminate wood flooring throughout, spotlights and electric heaters.

Situated within minutes walk of Woking Train Station and the Town Centre.

The shop falls within EPC band B.