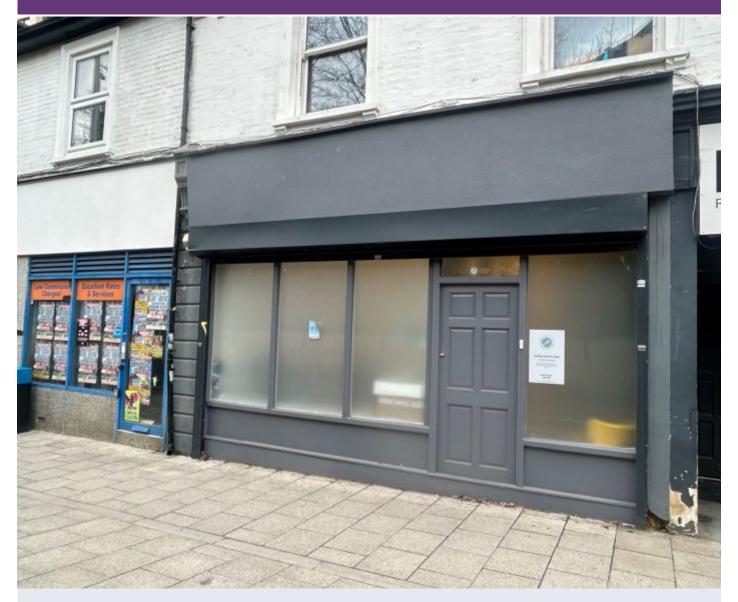

# Description

Nicely presented shop/office unit, which should suit a variety of uses within the E use class.

The shop measures approximately 400 sq ft in total, to include a W.C & kitchenette and has been partitioned to provide an office and a treatment room with basin.

The unit is fitted with laminate wood flooring throughout, spotlights and electric heaters.

Situated within minutes walk of Woking Train Station and the Town Centre.

The shop falls within EPC band B.