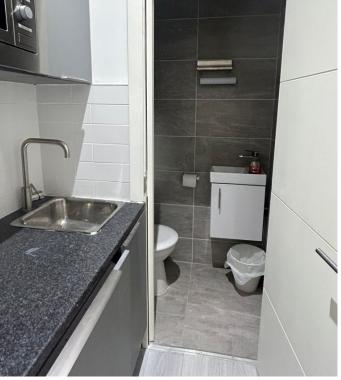

# Description

Nicely presented shop/office unit, which should suit a variety of uses within the E use class.

The shop measures approximately 400 sq ft in total, to include a W.C & kitchenette and has been partitioned to provide an office and a treatment room with basin.