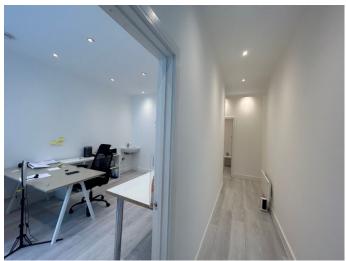

# Description

Nicely presented shop/office unit, which should suit a variety of uses within the E use class.

The shop measures approximately 400 sq ft in total, to include a W.C & kitchenette and has been partitioned to provide an office and a treatment room with basin.

The unit is fitted with laminate wood flooring throughout, spotlights and electric heaters.

Situated within minutes walk of Woking Train Station and the Town Centre.

The shop falls within EPC band B.