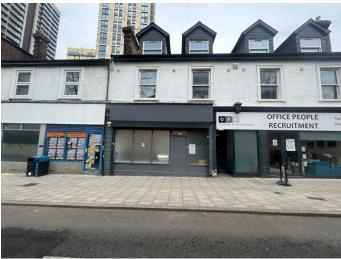

## Address

**Address:** 24 High Street **Postcode:** GU21 6BW

Town: Woking Area: Surrey

# Location

Situated in the High street close to Commercial Way with Woking Station minutes walk away.

# Description

Nicely presented shop/office unit, which should suit a variety of uses within the E use class.

The shop measures approximately 400 sq ft in total, to include a W.C & kitchenette and has been partitioned to provide an office and a treatment room with basin.