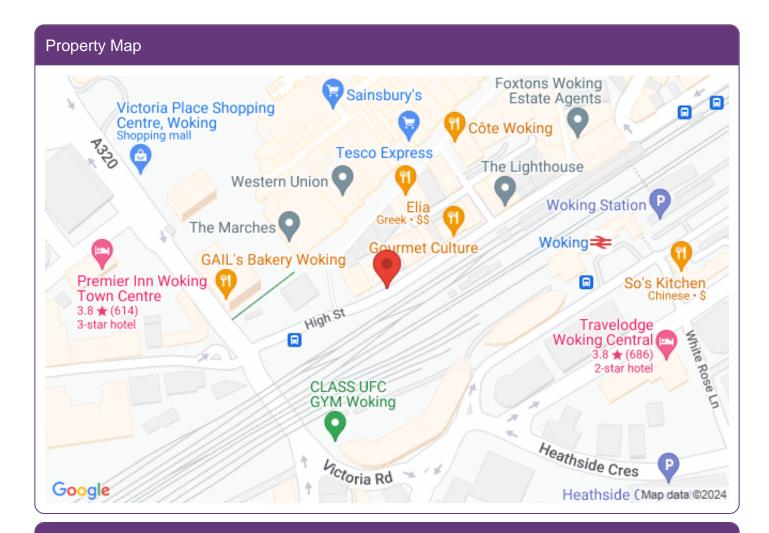

## Address

**Address:** 24 High Street **Postcode:** GU21 6BW

Town: Woking Area: Surrey

# Location

Situated in the High street close to Commercial Way with Woking Station minutes walk away.