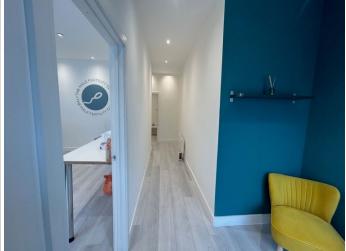

# Description

Nicely presented shop/office unit, which should suit a variety of uses within the E use class.

The shop measures approximately 400 sq ft in total, to include a W.C & kitchenette and has been partitioned to provide an office and a treatment room with basin.

The unit is fitted with laminate wood flooring throughout, spotlights and electric heaters.

Situated within minutes walk of Woking Train Station and the Town Centre.

The shop falls within EPC band B.