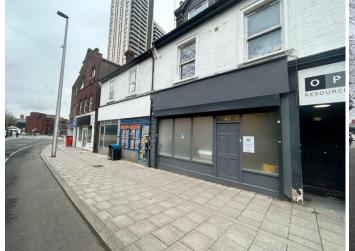

## Address

**Address:** 24 High Street **Postcode:** GU21 6BW

Town: Woking Area: Surrey

# Location

Situated in the High street close to Commercial Way with Woking Station minutes walk away.

# Description

Nicely presented shop/office unit, which should suit a variety of uses within the E use class.

The shop measures approximately 400 sq ft in total, to include a W.C & kitchenette and has been partitioned to provide an office and a treatment room with basin.