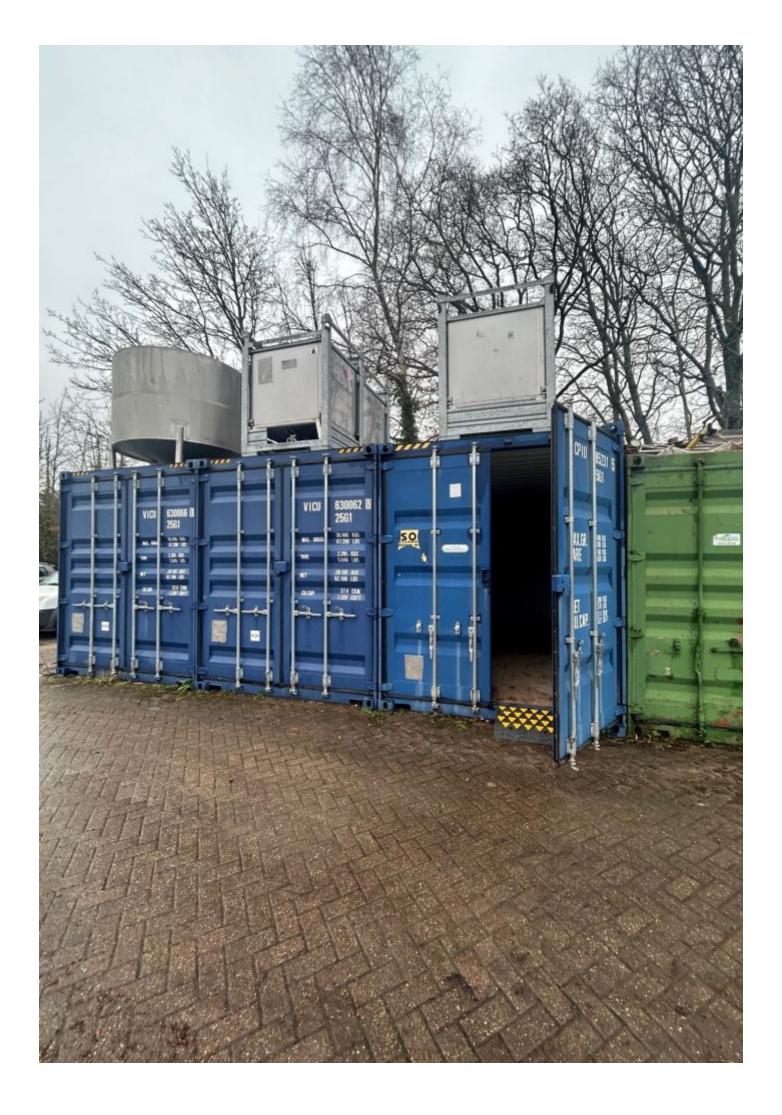

# Description

Storage container to let in Wormley, Godalming.

Measures approximately 90 sq ft.

Ramps are available so the containers are suitable for vehicle storage.

## Features

Close to motorway

Close to station

✓ Flexible lease terms

Storage space