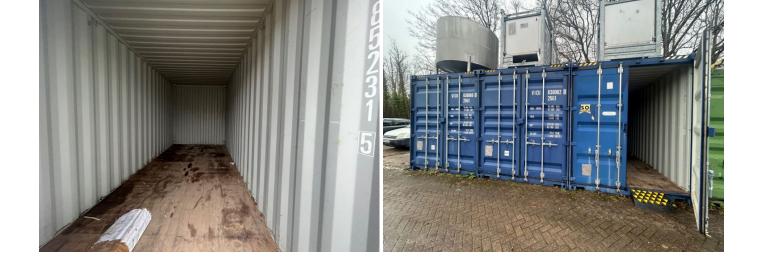

# Description

Storage container to let in Wormley, Godalming.

Measures approximately 90 sq ft.

Ramps are available so the containers are suitable for vehicle storage.