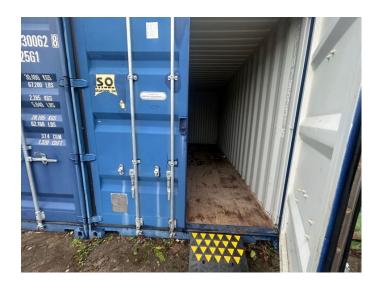

# Description

Storage container to let in Wormley, Godalming.

Measures approximately 90 sq ft.

Ramps are available so the containers are suitable for vehicle storage.