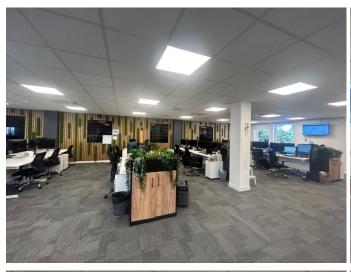

#### Description

Beautifully presented first floor office suite to let on a furnished or unfurnished basis.

The open plan office measures a total of approximately 1785 sq ft. Additionally there is a bright and spacious fitted kitchen/ break out room measuring approximately 1100 sq ft.

The suite also benefits from lift access, air conditioning, LED lighting, plenty of natural light and on site parking available.

Alternatively a reduced floor space can be made available- terms to be agreed.