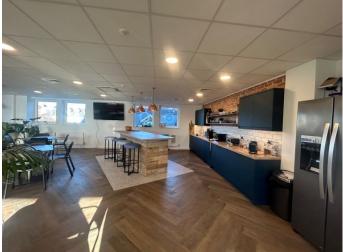

#### Description

Beautifully presented first floor office suite to let on a furnished or unfurnished basis.

The open plan office measures a total of approximately 1785 sq ft. Additionally there is a bright and spacious fitted kitchen/ break out room measuring approximately 1100 sq ft.

The suite also benefits from lift access, air conditioning, LED lighting, plenty of natural light and on site parking available.

Alternatively a reduced floor space can be made available- terms to be agreed.