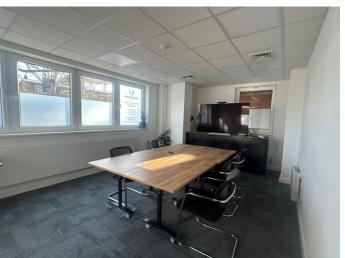

Optional meeting room hire is located on the ground floor off the reception area, as well as male and female WC's and access to the car park. Shared male and female WC and shower facilities are also located on the first and second floors.