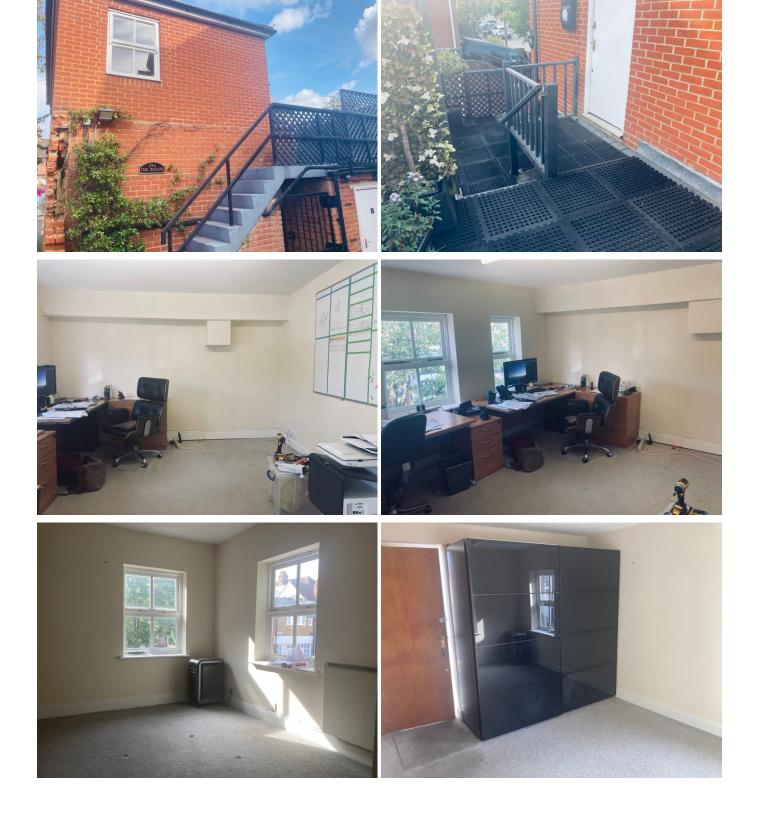

# Description

Available immediately on a new lease.

Approximately 290 sq ft self contained first floor suite comprising reception/office, plus main office with plenty of natural light - external toilet.

The rent is exclusive of utilities/telecoms/rates, (SBR Relief should apply, subject to the usual criteria).

Please view by appointment through us - 020 7117 2526

| General Information                       |                             |
|-------------------------------------------|-----------------------------|
| Tenure:                                   | Leasehold                   |
| Rent:                                     | £10,500 Per annum exclusive |
| Legal fees:                               | Not specified               |
| Lease details:                            | New lease.                  |
| Features                                  |                             |
| <ul> <li>Available immediately</li> </ul> | Close to station            |