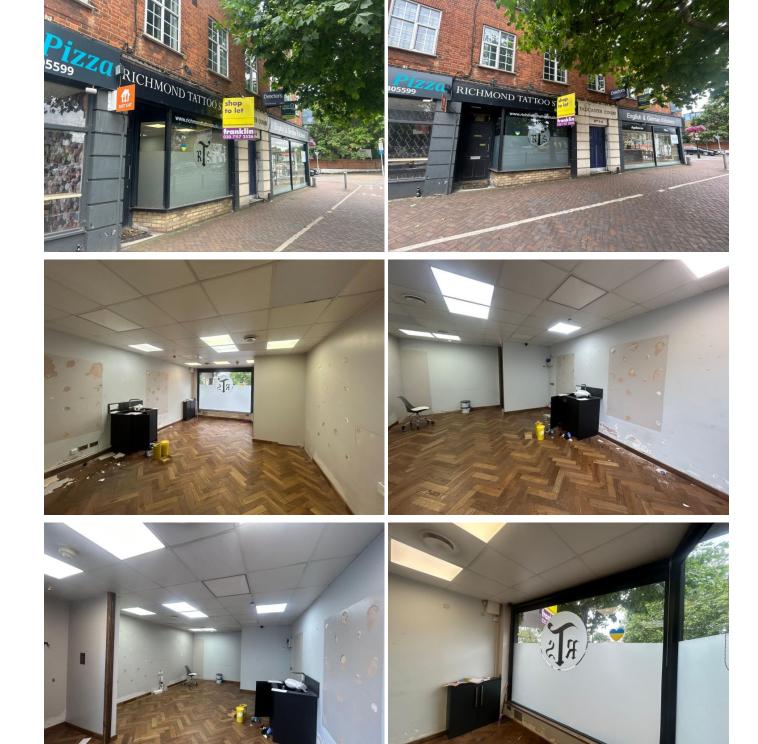

## Location

Visually prominent position on the main A316 close Richmond town centre and station.

# Description

Shop to let on new lease.

The current use class is Sui Generis for a Tattoo Studio- alternative uses will require a change of use.

Approximately 380 sq ft- external W.C.

EPC Rating B.

Available immediately.

## **Features**

✓ Available immediately
✓ Close to station
✓ Sui Generis use

✓ Viewings by appointment only
✓ Visually prominent