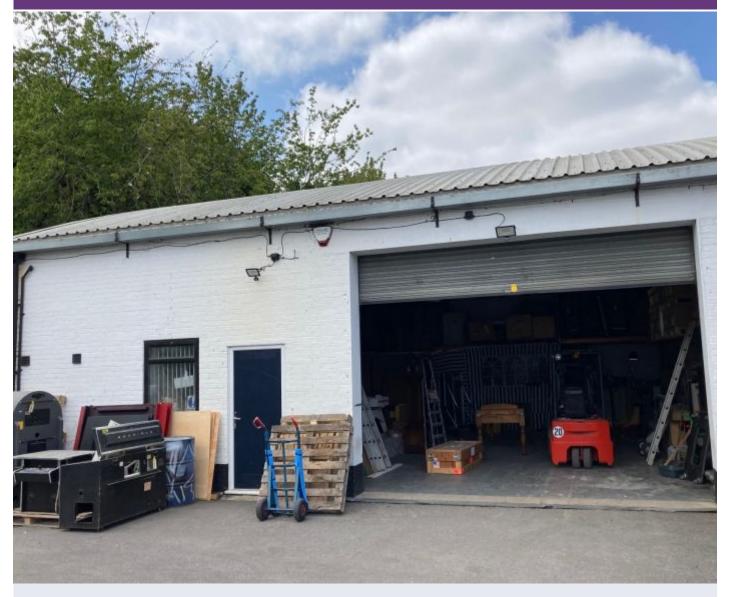

# Description

Warehouse unit within the popular Hamm Moor estate measuring approximately 1470 sq ft gross.

Minimum eves height of approximately 13'10" and maximum of approx' 21'.

The roller shutter door measures 14'7" wide x 11' high.

#### **Features**

✓ 24/7 access 
✓ Allocated parking 
✓ Close to motorway

Early viewing recommended
Roller shutter door