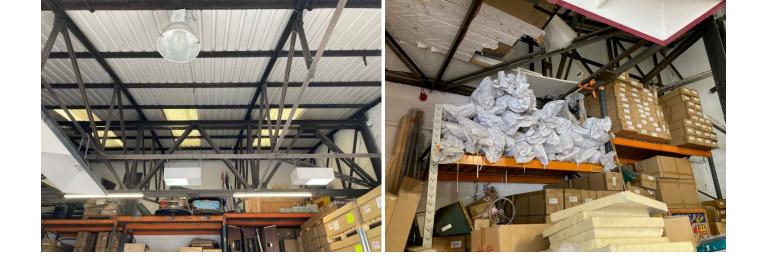

# Description

Warehouse unit within the popular Hamm Moor estate measuring approximately 1470 sq ft gross.

Minimum eves height of approximately 13'10" and maximum of approx' 21'.

The roller shutter door measures 14'7" wide x 11' high.