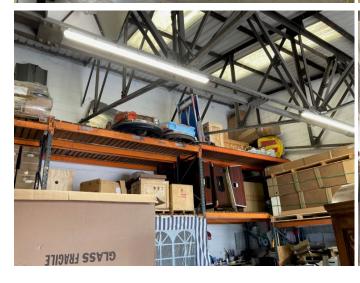

# Description

Warehouse unit within the popular Hamm Moor estate measuring approximately 1470 sq ft gross.

Minimum eves height of approximately 13'10" and maximum of approx' 21'.

The roller shutter door measures 14'7" wide x 11' high.

#### **Features**

✓ 24/7 access 
✓ Allocated parking 
✓ Close to motorway

Early viewing recommended
Roller shutter door