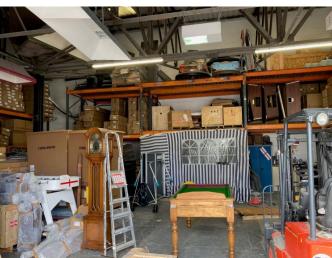

# Description

Warehouse unit within the popular Hamm Moor estate measuring approximately 1470 sq ft gross.

Minimum eves height of approximately 13'10" and maximum of approx' 21'.

The roller shutter door measures 14'7" wide x 11' high.

#### **Features**

✓ 24/7 access 
✓ Allocated parking 
✓ Close to motorway

Early viewing recommended
Roller shutter door