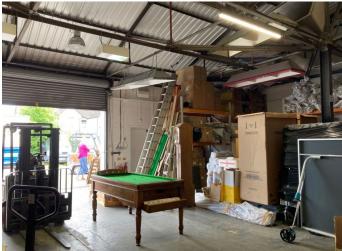

# Description

Warehouse unit within the popular Hamm Moor estate measuring approximately 1470 sq ft gross.

Minimum eves height of approximately 13'10" and maximum of approx' 21'.

The roller shutter door measures 14'7" wide x 11' high.