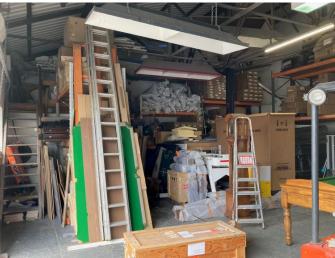

# Description

Warehouse unit within the popular Hamm Moor estate measuring approximately 1470 sq ft gross.

Minimum eves height of approximately 13'10" and maximum of approx' 21'.

The roller shutter door measures 14'7" wide x 11' high.

#### **Features**

✓ 24/7 access 
✓ Allocated parking 
✓ Close to motorway

Early viewing recommended
Roller shutter door