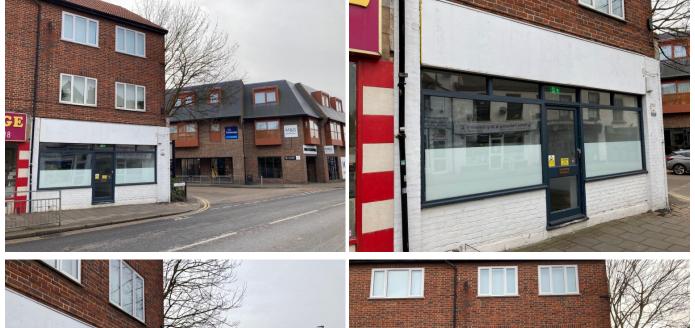

# Description

Our clients (the assignors) have moved to new premises and are offering to cover the ingoing tenant's rent for 3 months.

The shop is light and airy and occupies a great trading location on a busy main road within a densely populated area.

The premises measure approximately 750 sq ft. There is vehicular access to the rear and one demised parking space.

Early viewing is recommended- by appointment only please.