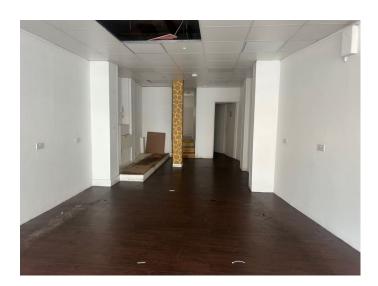

# Description

Our clients (the assignors) have moved to new premises and are offering to cover the ingoing tenant's rent for 3 months.

The shop is light and airy and occupies a great trading location on a busy main road within a densely populated area.

The premises measure approximately 750 sq ft. There is vehicular access to the rear and one demised parking space.

Early viewing is recommended- by appointment only please.