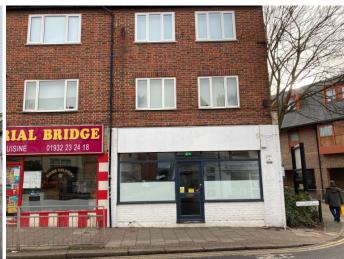

### Address

Address: 34 Church St Postcode: KT12 2QS

Town: Walton on Thames

Area: Surrey

## Location

Town centre location on busy main road and close to the junction with the High Street. Walton has an excellent selection of chain and independent shops, cafe's and restaurants as well as an Everyman Cinema. The premises adjoin the entrance to the Marks and Spencer Foodhall car park.

# Description

Our clients (the assignors) have moved to new premises and are offering to cover the ingoing tenant's rent for 3 months.

The shop is light and airy and occupies a great trading location on a busy main road within a densely populated area.