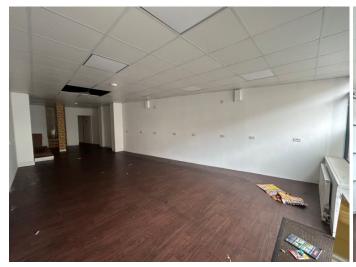

# Description

Our clients (the assignors) have moved to new premises and are offering to cover the ingoing tenant's rent for 3 months.

The shop is light and airy and occupies a great trading location on a busy main road within a densely populated area.

The premises measure approximately 750 sq ft. There is vehicular access to the rear and one demised parking space.

Early viewing is recommended- by appointment only please.