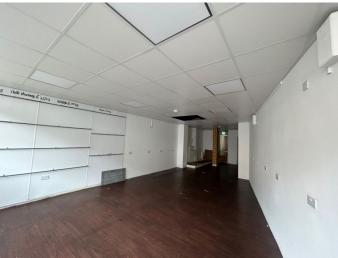

# Description

Our clients (the assignors) have moved to new premises and are offering to cover the ingoing tenant's rent for 3 months.

The shop is light and airy and occupies a great trading location on a busy main road within a densely populated area.

The premises measure approximately 750 sq ft. There is vehicular access to the rear and one demised parking space.

Early viewing is recommended- by appointment only please.