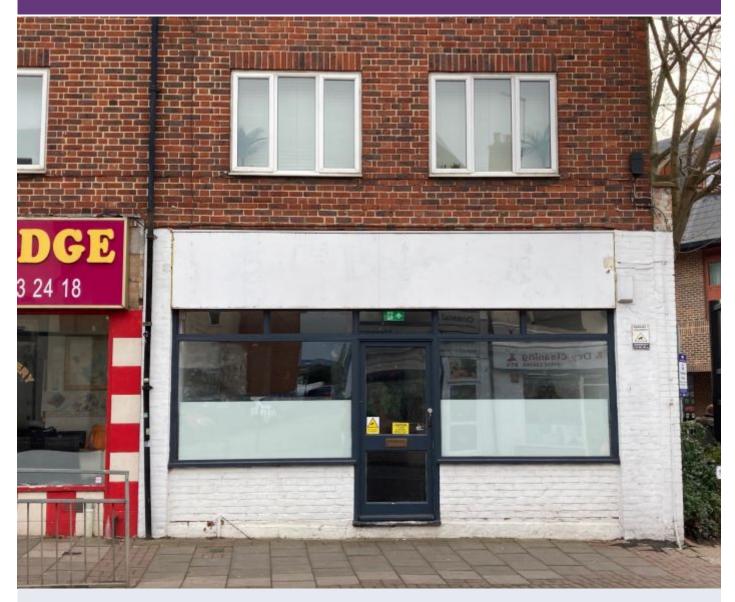

# Description

Our clients (the assignors) have moved to new premises and are offering to cover the ingoing tenant's rent for 3 months.

The shop is light and airy and occupies a great trading location on a busy main road within a densely populated area.

The premises measure approximately 750 sq ft. There is vehicular access to the rear and one demised parking space.

Early viewing is recommended- by appointment only please.

#### **Features**

✓ Close to many multiples
✓ Densely populated area
✓ Excellent trading location

Nicely presented Town centre location