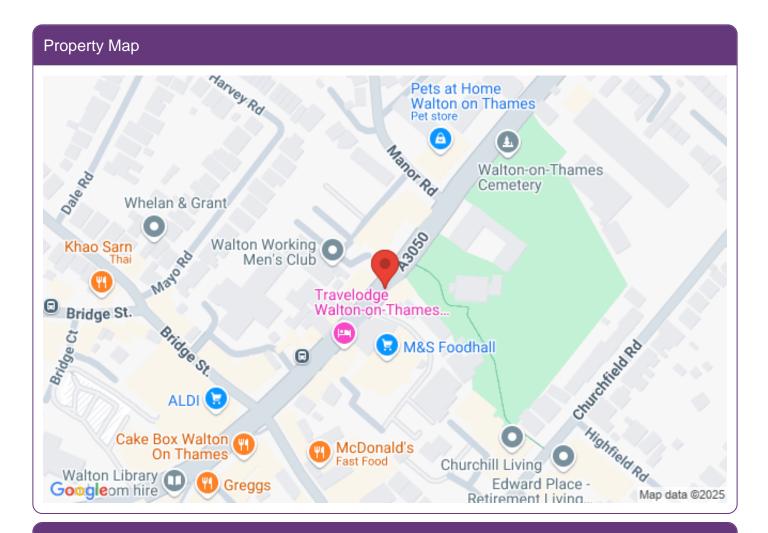

## Location

Town centre location on busy main road and close to the junction with the High Street. Walton has an excellent selection of chain and independent shops, cafe's and restaurants as well as an Everyman Cinema. The premises adjoin the entrance to the Marks and Spencer Foodhall car park.