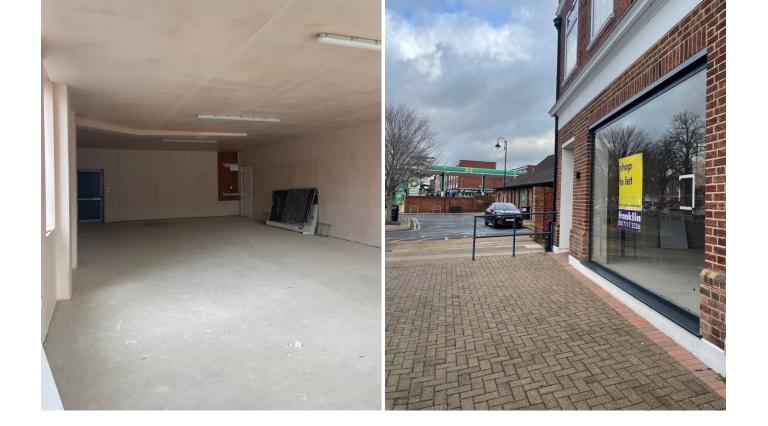

# Description

Shop to let of just over 1140 sq ft - available on a new lease for a term to be agreed.

The premises have been left in a 'shell' condition providing an occupier with the opportunity to fit out to their specification.