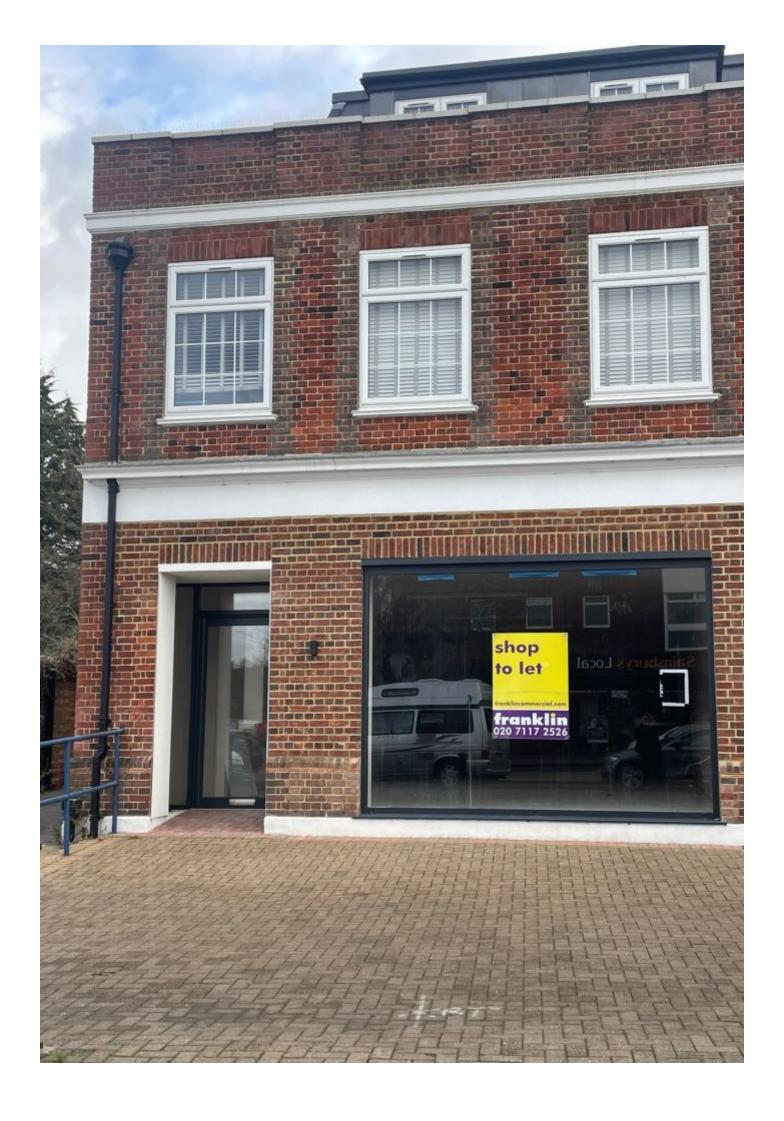

# Address

Address: 42 High Street
Postcode: TW17 9AU
Town: Shepperton
Area: Middlesex

### Location

The premises occupy a prominent position, situated opposite Sainsburys Local and close to the BP Petrol Garage. Shepperton Station is approximately a five minute walk and the High Street has a good mix of both chain and independent retailers.

# Description

Shop to let of just over 1140 sq ft - available on a new lease for a term to be agreed.

The premises have been left in a 'shell' condition providing an occupier with the opportunity to fit out to their specification.