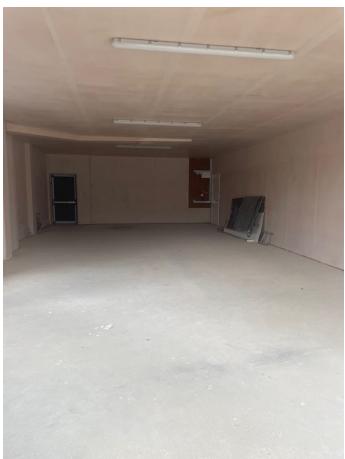

# Description

Shop to let of just over 1140 sq ft - available on a new lease for a term to be agreed.

The premises have been left in a 'shell' condition providing an occupier with the opportunity to fit out to their specification.