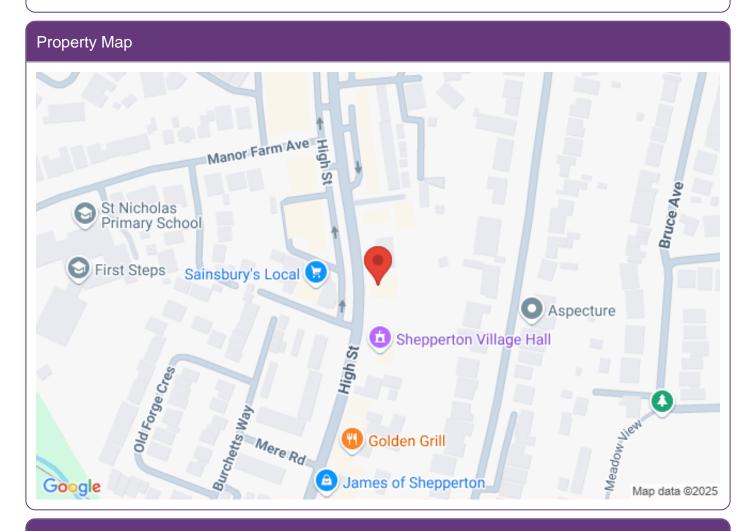

# Address

Address: 42 High Street
Postcode: TW17 9AU
Town: Shepperton
Area: Middlesex

### Location

The premises occupy a prominent position, situated opposite Sainsburys Local and close to the BP Petrol Garage. Shepperton Station is approximately a five minute walk and the High Street has a good mix of both chain and independent retailers.