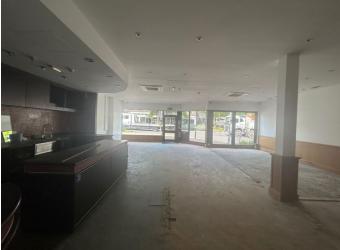

### Description

Shop to let on new lease.

Commencing rent £55,000 p.a.

The shop benefits from a very wide frontage and a great trading location close to the public car park and just across the road from the Everyman Cinema. We believe Costa previously paid a license fee to the council for the use of the forecourt area for seating.

The unit measures approximately 1430 sq ft, which is all retail space, save for a kitchen/stock room of 185 sq ft. There is one male/female W.C. and one disabled W.C.

The E use class encompasses the former A1, A2, A3, D1 and B1 uses, so that the premises should suit a wide variety of businesses.