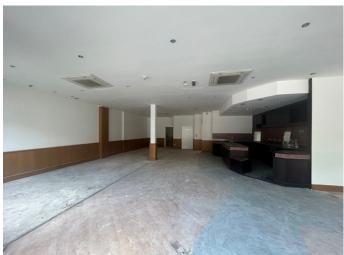

### Description

Shop to let on new lease.

Commencing rent £55,000 p.a.

The shop benefits from a very wide frontage and a great trading location close to the public car park and just across the road from the Everyman Cinema. We believe Costa previously paid a license fee to the council for the use of the forecourt area for seating.

The unit measures approximately 1430 sq ft, which is all retail space, save for a kitchen/stock room of 185 sq ft. There is one male/female W.C. and one disabled W.C.

The E use class encompasses the former A1, A2, A3, D1 and B1 uses, so that the premises should suit a wide variety of businesses.