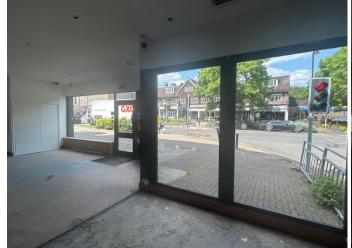

### Description

Shop to let on new lease.

Commencing rent £55,000 p.a.

The shop benefits from a very wide frontage and a great trading location close to the public car park and just across the road from the Everyman Cinema. We believe Costa previously paid a license fee to the council for the use of the forecourt area for seating.

The unit measures approximately 1430 sq ft, which is all retail space, save for a kitchen/stock room of 185 sq ft. There is one male/female W.C. and one disabled W.C.

The E use class encompasses the former A1, A2, A3, D1 and B1 uses, so that the premises should suit a wide variety of businesses.