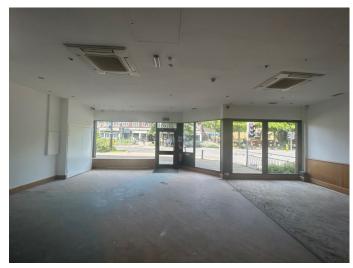

### Description

Shop to let on new lease.

Commencing rent £55,000 p.a.

The shop benefits from a very wide frontage and a great trading location close to the public car park and just across the road from the Everyman Cinema. We believe Costa previously paid a license fee to the council for the use of the forecourt area for seating.

The unit measures approximately 1430 sq ft, which is all retail space, save for a kitchen/stock room of 185 sq ft. There is one male/female W.C. and one disabled W.C.

The E use class encompasses the former A1, A2, A3, D1 and B1 uses, so that the premises should suit a wide variety of businesses.