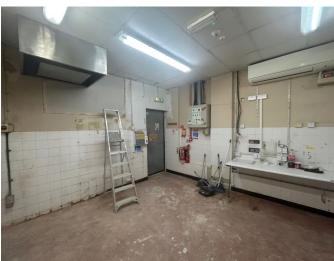

The unit measures approximately 1430 sq ft, which is all retail space, save for a kitchen/stock room of 185 sq ft. There is one male/female W.C. and one disabled W.C.

The E use class encompasses the former A1, A2, A3, D1 and B1 uses, so that the premises should suit a wide variety of businesses.