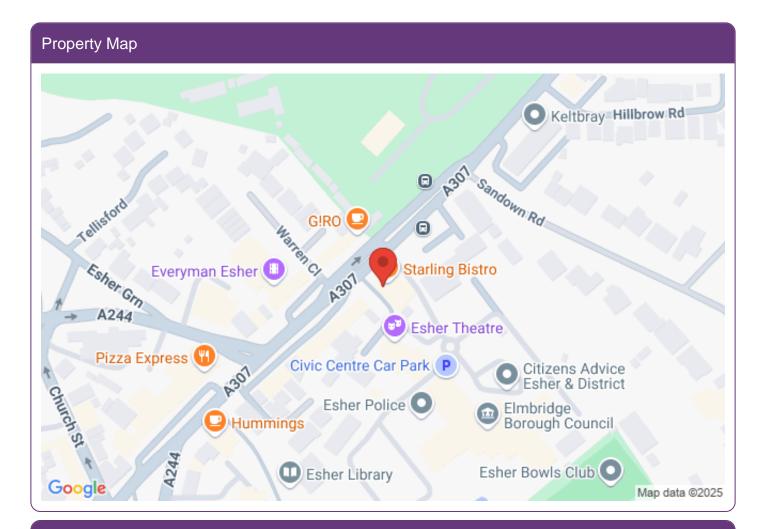

# Address

Address: 3 High St Postcode: KT10 9RL

Town: Esher Area: Surrey

#### Location

Prime High Street location, close to the large public car park, Everyman Cinema and Sandown Park Racecourse. Esher comprises a good range of independent and chain retailers, salons and restaurants including Waitrose, Good Earth, Giggling Squid, Headmasters, Boots, Caffe Nero, Tesco Express, Cote, Farrow & Ball and Pizza Express. The mainline station is a 10/15 minute walk away.