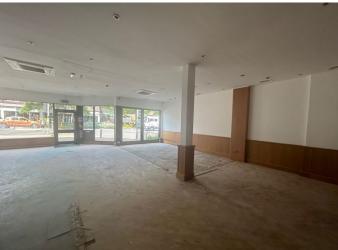

### Description

Shop to let on new lease.

Commencing rent £55,000 p.a.

The shop benefits from a very wide frontage and a great trading location close to the public car park and just across the road from the Everyman Cinema. We believe Costa previously paid a license fee to the council for the use of the forecourt area for seating.

The unit measures approximately 1430 sq ft, which is all retail space, save for a kitchen/stock room of 185 sq ft. There is one male/female W.C. and one disabled W.C.

The E use class encompasses the former A1, A2, A3, D1 and B1 uses, so that the premises should suit a wide variety of businesses.