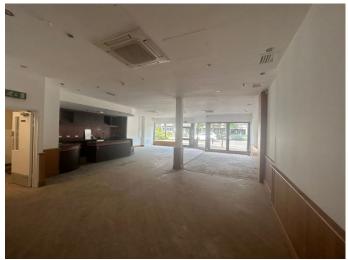

### Description

Shop to let on new lease.

Commencing rent £55,000 p.a.

The shop benefits from a very wide frontage and a great trading location close to the public car park and just across the road from the Everyman Cinema. We believe Costa previously paid a license fee to the council for the use of the forecourt area for seating.

The unit measures approximately 1430 sq ft, which is all retail space, save for a kitchen/stock room of 185 sq ft. There is one male/female W.C. and one disabled W.C.

The E use class encompasses the former A1, A2, A3, D1 and B1 uses, so that the premises should suit a wide variety of businesses.