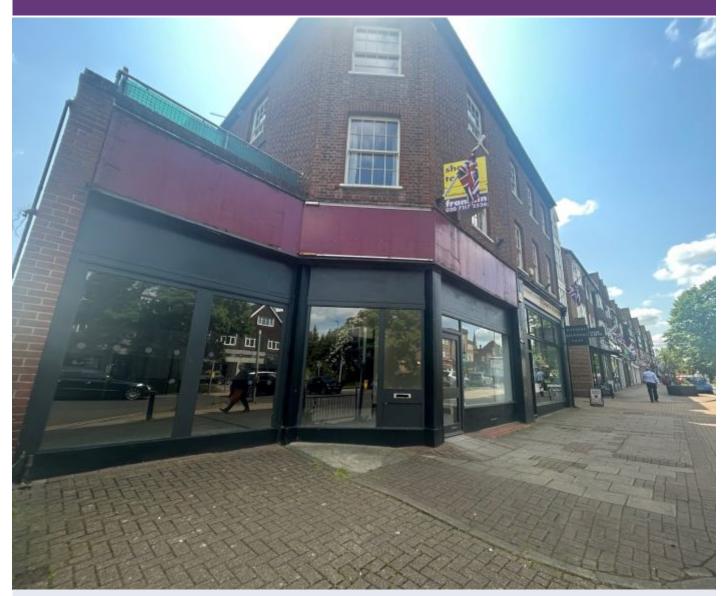

### Description

Shop to let on new lease.

Commencing rent £55,000 p.a.

The shop benefits from a very wide frontage and a great trading location close to the public car park and just across the road from the Everyman Cinema. We believe Costa previously paid a license fee to the council for the use of the forecourt area for seating.

The unit measures approximately 1430 sq ft, which is all retail space, save for a kitchen/stock room of 185 sq ft. There is one male/female W.C. and one disabled W.C.

The E use class encompasses the former A1, A2, A3, D1 and B1 uses, so that the premises should suit a wide variety of businesses.