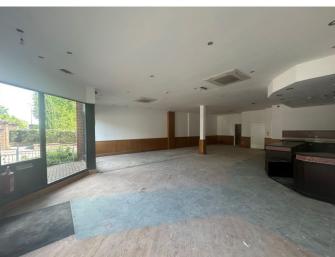

### Description

Shop to let on new lease.

Commencing rent £55,000 p.a.

The shop benefits from a very wide frontage and a great trading location close to the public car park and just across the road from the Everyman Cinema. We believe Costa previously paid a license fee to the council for the use of the forecourt area for seating.

The unit measures approximately 1430 sq ft, which is all retail space, save for a kitchen/stock room of 185 sq ft. There is one male/female W.C. and one disabled W.C.

The E use class encompasses the former A1, A2, A3, D1 and B1 uses, so that the premises should suit a wide variety of businesses.