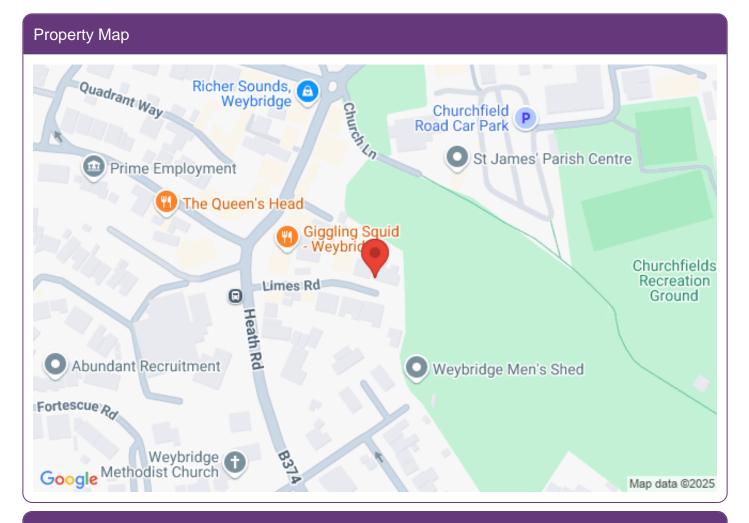

#### Address

Address: Church Street Postcode: KT13 8DG Town: Weybridge Area: Surrey

## Location

Situated above the popular Bar 39 and Cantina 41, a short walk from Weybridge High Street and close to Weybridge Train Station.