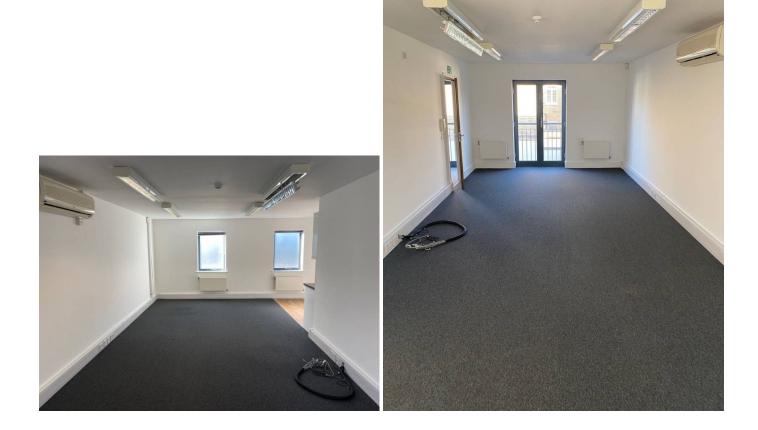

# Description

Bright and spacious open plan first floor office suite measuring approximately 425 sq ft.

Available now.

The office will benefit from full small business rates relief- subject to the usual criteria.

# Features ✓ Air Conditioning ✓ Close to station ✓ Open plan ✓ Cat II Lighting ✓ Entry phone ✓ Kitchen facility