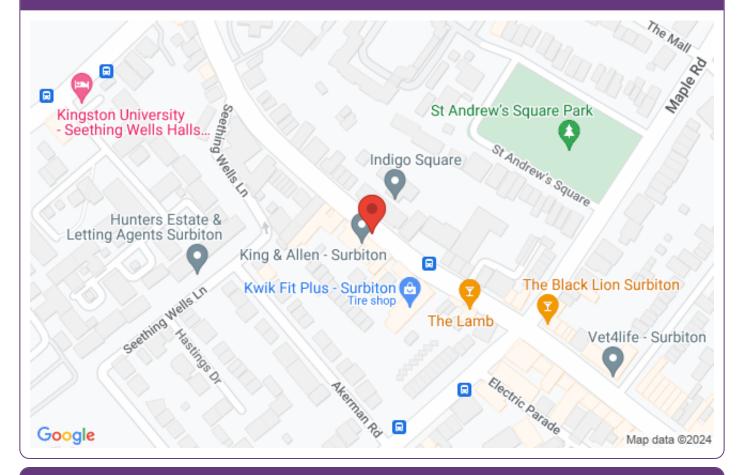

## Location

Located within easy walking distance of Surbiton mainline station, the river and Surbiton town centre with all of its amenities. Brighton Road has metered parking.

## **Property Map**