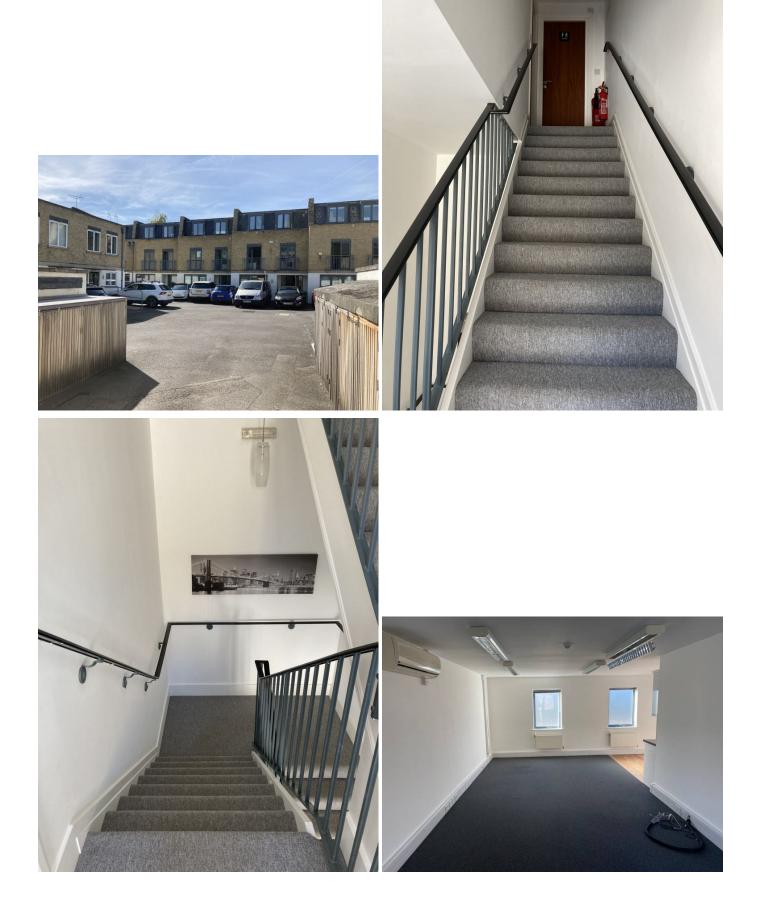

# Description

Bright and spacious open plan first floor office suite measuring approximately 425 sq ft.

Available now.

The office will benefit from full small business rates relief- subject to the usual criteria.

Situated in a quiet, gated development behind Brighton Road, within easy walking distance of the river, town centre, and Surbiton Mainline Station with it's fast service to Waterloo. There is an entry phone system and kitchenette with shared WC facilities located on the second floor. A parking space may also be available.

# Features ✓ Air Conditioning ✓ Close to station ✓ Open plan ✓ Cat II Lighting ✓ Entry phone ✓ Kitchen facility