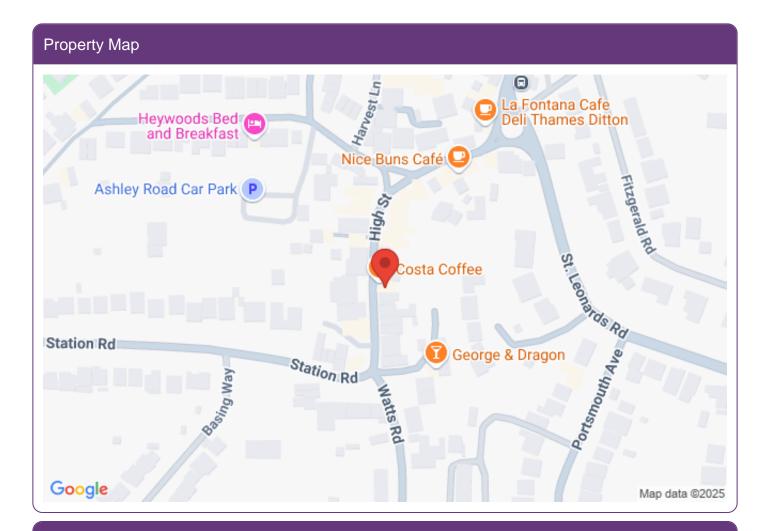

# Location

In the heart of this charming Thames side village within easy walking distance of the Main Line Station and public car park.