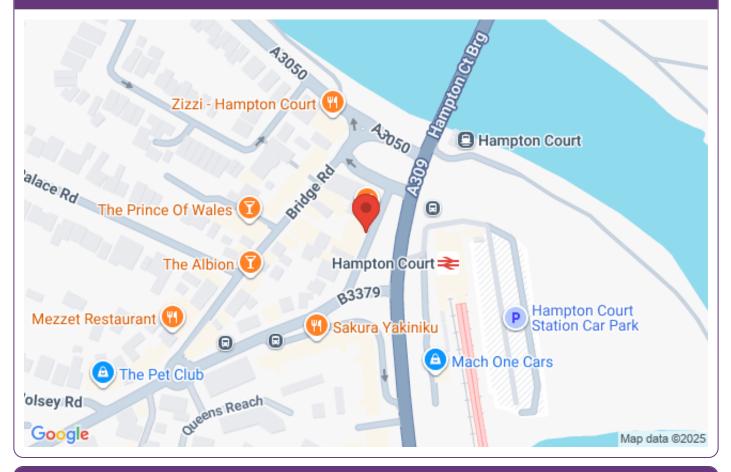

## Location

Situated opposite Hampton Court Station (Zone 6 – South Western Railway) with direct trains to London Waterloo. Close proximity to cafés, restaurants, and local shops and moments from the scenic River Thames and Hampton Court Palace.

## Property Map