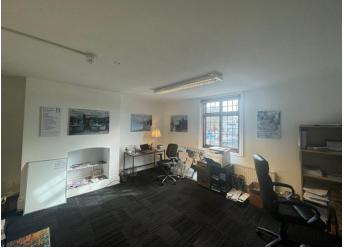

A bright and well-positioned 4–5 person office available to let, ideally situated directly opposite Hampton Court Train Station—perfect for businesses seeking excellent transport links and a prestigious location.

This self-contained office measures approximately 320 sq ft, offering a practical layout ideal for a small team or satellite office.

The space benefits from natural light and a clean, professional environment, with access to shared kitchenette and WC facilities within the building.