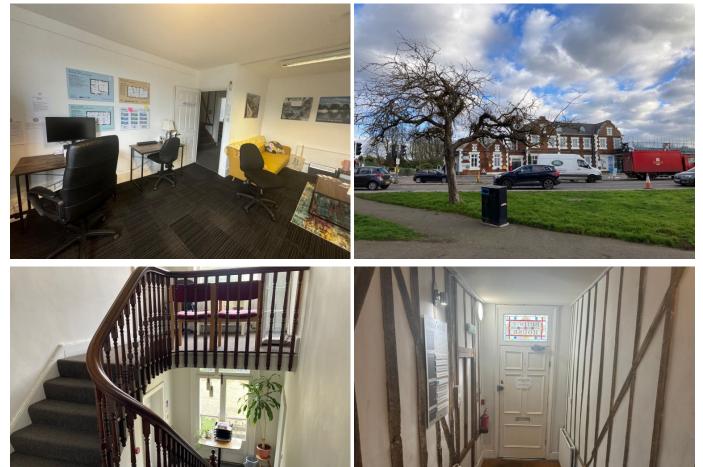

A bright and well-positioned 4–5 person office available to let, ideally situated directly opposite Hampton Court Train Station—perfect for businesses seeking excellent transport links and a prestigious location.

This self-contained office measures approximately 320 sq ft, offering a practical layout ideal for a small team or satellite office.

The space benefits from natural light and a clean, professional environment, with access to shared kitchenette and WC facilities within the building.