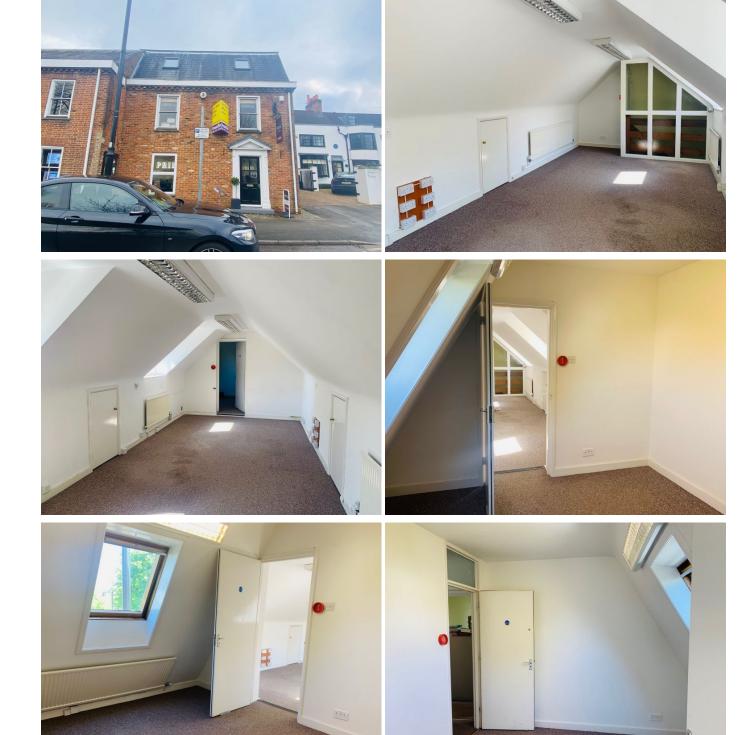

# Description

Opportunity to rent second floor office space for 4/5 desks with one allocated parking space.

The reception/single person office measures approximately 90 sq ft with door to main office of approx' 230 sq ft, which will accommodate 4 desks.

The suite forms part of an attractive building in the centre of Esher and there are communal toilets on the ground floor. The phone line and broadband will be the tenant's responsibility.