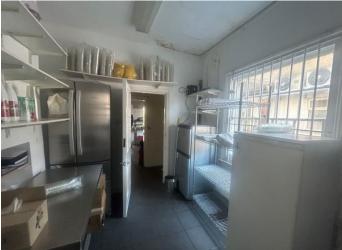

#### Description

Available to let on new lease- £16,500 p.a.

The ground floor area measures a total of 455 sq ft to include the main serving/ retail area, preparation area and room to the rear with kitchenette and WC. The ancillary space/ accommodation on the first floor is accessed internally through the shop and comprises bedroom, bathroom, kitchen and living room.

The property also benefits from an allocated parking space to the rear through an electric gate and would suit a variety of different uses under the E use class.

Early viewings recommended.

| General Information                   |                                                               |                                       |
|---------------------------------------|---------------------------------------------------------------|---------------------------------------|
| Tenure:                               | Leasehold                                                     |                                       |
| Rent:                                 | £16,500 Per annum                                             |                                       |
| Legal fees:                           | Not specified                                                 |                                       |
| Lease details:                        | New lease for a term to be agreed                             |                                       |
| Features                              |                                                               |                                       |
| <ul> <li>Allocated parking</li> </ul> | <ul> <li>Ancillary space</li> <li>Close to station</li> </ul> | <ul> <li>On street parking</li> </ul> |
| <ul> <li>Parking close by</li> </ul>  | Residential accommodation                                     |                                       |