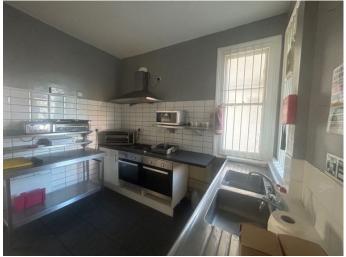

#### Description

Available to let on new lease- £16,500 p.a.

The ground floor area measures a total of 455 sq ft to include the main serving/ retail area, preparation area and room to the rear with kitchenette and WC. The ancillary space/ accommodation on the first floor is accessed internally through the shop and comprises bedroom, bathroom, kitchen and living room.

The property also benefits from an allocated parking space to the rear through an electric gate and would suit a variety of different uses under the E use class.

Early viewings recommended.

| General Information                   |                                                               |                                       |
|---------------------------------------|---------------------------------------------------------------|---------------------------------------|
| Tenure:                               | Leasehold                                                     |                                       |
| Rent:                                 | £16,500 Per annum                                             |                                       |
| Legal fees:                           | Not specified                                                 |                                       |
| Lease details:                        | New lease for a term to be agreed                             |                                       |
| Features                              |                                                               |                                       |
| <ul> <li>Allocated parking</li> </ul> | <ul> <li>Ancillary space</li> <li>Close to station</li> </ul> | <ul> <li>On street parking</li> </ul> |
| <ul> <li>Parking close by</li> </ul>  | Residential accommodation                                     |                                       |