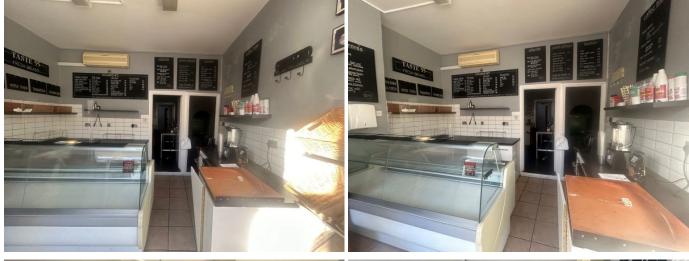

#### Description

Available to let on new lease- £16,500 p.a.

The ground floor area measures a total of 455 sq ft to include the main serving/ retail area, preparation area and room to the rear with kitchenette and WC. The ancillary space/ accommodation on the first floor is accessed internally through the shop and comprises bedroom, bathroom, kitchen and living room.

The property also benefits from an allocated parking space to the rear through an electric gate and would suit a variety of different uses under the E use class.

Early viewings recommended.

| General Information                   |                                                               |                                       |
|---------------------------------------|---------------------------------------------------------------|---------------------------------------|
| Tenure:                               | Leasehold                                                     |                                       |
| Rent:                                 | £16,500 Per annum                                             |                                       |
| Legal fees:                           | Not specified                                                 |                                       |
| Lease details:                        | New lease for a term to be agreed                             |                                       |
| Features                              |                                                               |                                       |
| <ul> <li>Allocated parking</li> </ul> | <ul> <li>Ancillary space</li> <li>Close to station</li> </ul> | <ul> <li>On street parking</li> </ul> |
| <ul> <li>Parking close by</li> </ul>  | Residential accommodation                                     |                                       |