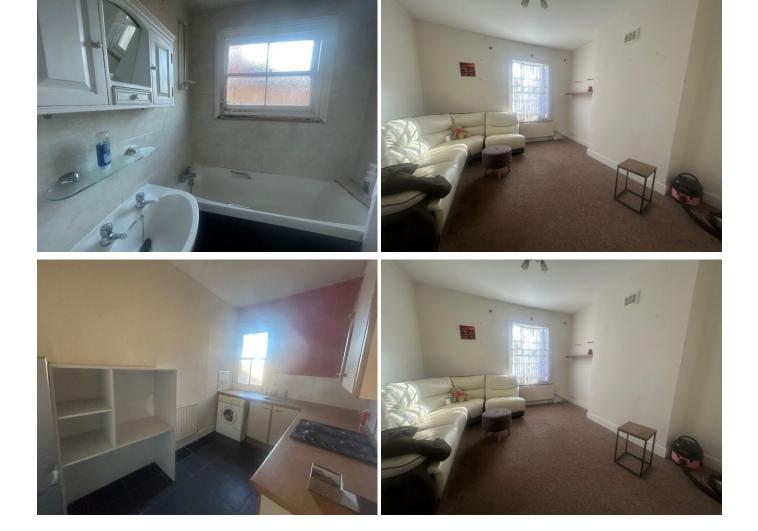

#### Description

Available to let on new lease- £16,500 p.a.

The ground floor area measures a total of 455 sq ft to include the main serving/ retail area, preparation area and room to the rear with kitchenette and WC. The ancillary space/ accommodation on the first floor is accessed internally through the shop and comprises bedroom, bathroom, kitchen and living room.

The property also benefits from an allocated parking space to the rear through an electric gate and would suit a variety of different uses under the E use class.

Early viewings recommended.

| General Information                   |                                                               |                                       |
|---------------------------------------|---------------------------------------------------------------|---------------------------------------|
| Tenure:                               | Leasehold                                                     |                                       |
| Rent:                                 | £16,500 Per annum                                             |                                       |
| Legal fees:                           | Not specified                                                 |                                       |
| Lease details:                        | New lease for a term to be agreed                             |                                       |
| Features                              |                                                               |                                       |
| <ul> <li>Allocated parking</li> </ul> | <ul> <li>Ancillary space</li> <li>Close to station</li> </ul> | <ul> <li>On street parking</li> </ul> |
| <ul> <li>Parking close by</li> </ul>  | Residential accommodation                                     |                                       |