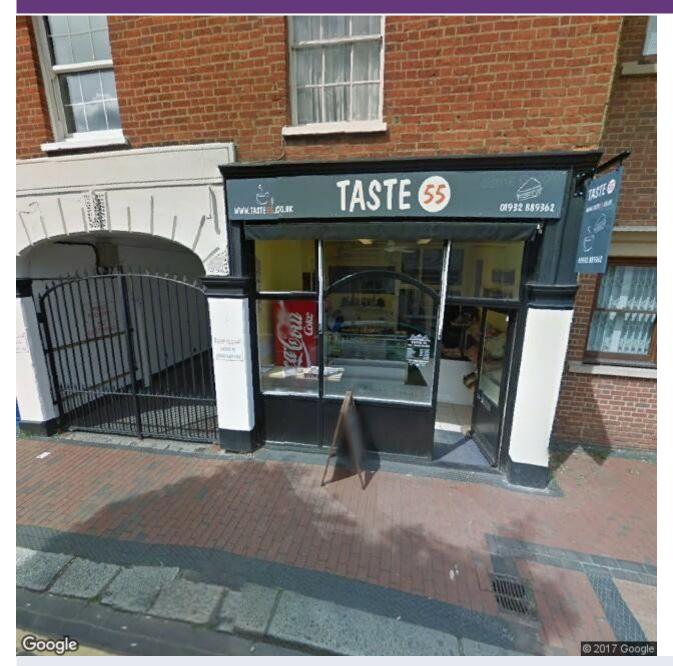

# Address

Address: 55 Guildford Street Postcode: KT16 9BA Town: Chertsey Area: Surrey

### Location

Local occupiers include Pizza Express, Sainsburys, Aldi, Costa Coffee and a number of small independent retailers. Chertsey is positioned within the M25 ring road and the property is just 0.5 miles away from Chertsey railway station, providing frequent connections to London Waterloo. M3 and M25 Junctions are also within close proximity.

#### Description

Available to let on new lease- £16,500 p.a.

The ground floor area measures a total of 455 sq ft to include the main serving/ retail area, preparation area and room to the rear with kitchenette and WC. The ancillary space/ accommodation on the first floor is accessed internally through the shop and comprises bedroom, bathroom, kitchen and living room.