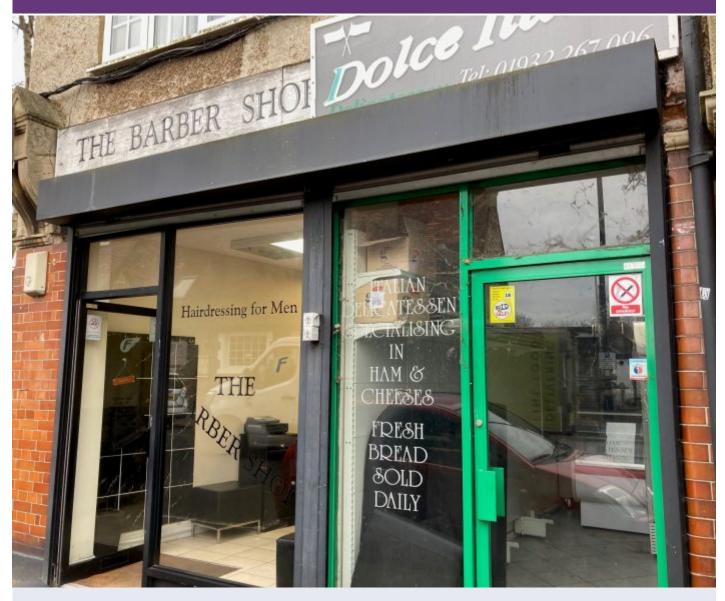

### Address

Address: 122a High Street Postcode: TW17 9BG Town: Shepperton Area: Surrey

## Location

Close to the junction with Russell Road. Shepperton has a good mix of multiple and independent cafes, restaurants and shops including Sainsburys and Co-op. Shepperton studios are currently undergoing a major expansion and the mainline station is within easy walking distance.

To let on new lease for a term to be agreed.

The shop was most recently used as a delicatessens, but should suit various uses under the E use classnot suitable for a barbers, unless rented together with our client's adjacent barbers shop- see website reference #3188.