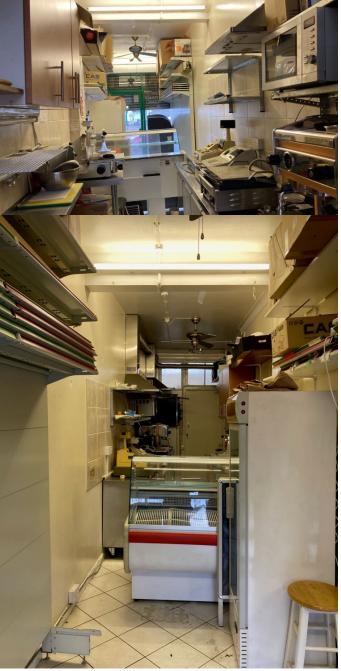

To let on new lease for a term to be agreed.

The shop was most recently used as a delicatessens, but should suit various uses under the E use classnot suitable for a barbers, unless rented together with our client's adjacent barbers shop- see website reference #3188.

The equipment in the shop can be purchased if required ant there is an electric shutter fitted to the shop front. There is a W.C. to the rear and access to a shared yard.

The shop will benefit full business rates relief, subject to the usual criteria.