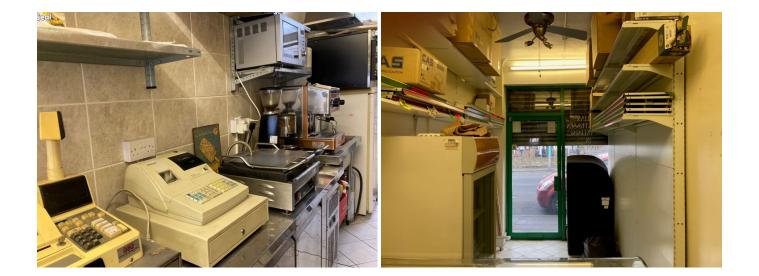

To let on new lease for a term to be agreed.

The shop was most recently used as a delicatessens, but should suit various uses under the E use classnot suitable for a barbers, unless rented together with our client's adjacent barbers shop- see website reference #3188.

The equipment in the shop can be purchased if required ant there is an electric shutter fitted to the shop front. There is a W.C. to the rear and access to a shared yard.

The shop will benefit full business rates relief, subject to the usual criteria.