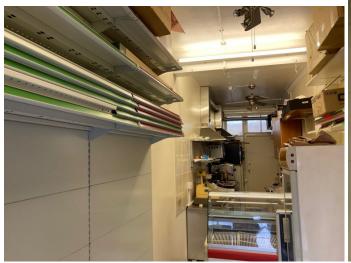

To let on new lease for a term to be agreed.

The shop was most recently used as a delicatessens, but should suit various uses under the E use classnot suitable for a barbers, unless rented together with our client's adjacent barbers shop- see website reference #3188.

The equipment in the shop can be purchased if required ant there is an electric shutter fitted to the shop front. There is a W.C. to the rear and access to a shared yard.

The shop will benefit full business rates relief, subject to the usual criteria.